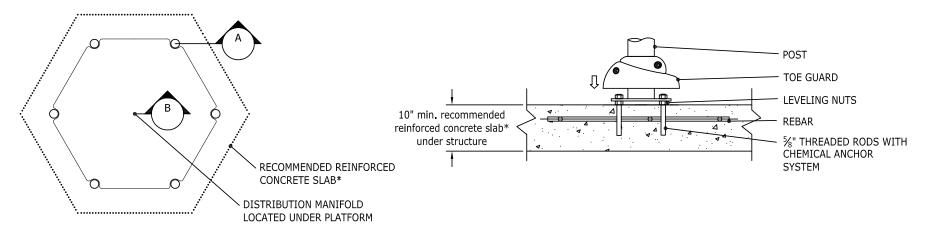

# L5 48HEX-56SQ-64SUPERSPLASH-56SQ-48HEX ELEVATIONS

PLAN VIEW HEX DECK INSTALLATION OVERVIEW Anchoring details

DETAIL A1 POST ANCHORING DETAIL Post on flat surface

DETAIL A2 POST ANCHORING DETAIL Post on sloped surface

**ELEVATION VIEW** HEX DECK INSTALLATION OVERVIEW On flat surface

**ELEVATION VIEW** HEX DECK INSTALLATION OVERVIEW On sloped surface

DETAIL B MANIFOLD SAFESWAP ANCHORING DETAIL

\*MINIMUM REINFORCED CONCRETE SLAB WITH #4 REBAR @ 12" C-C BOTH WAYS. RECOMMENDED MINIMUM CONCRETE STRENGTH IS 3500psi@ 28 DAYS. AIR-ENTRAINED CONCRETE IS RECOMMENDED IN REGION SUBJECT TO FREEZING.