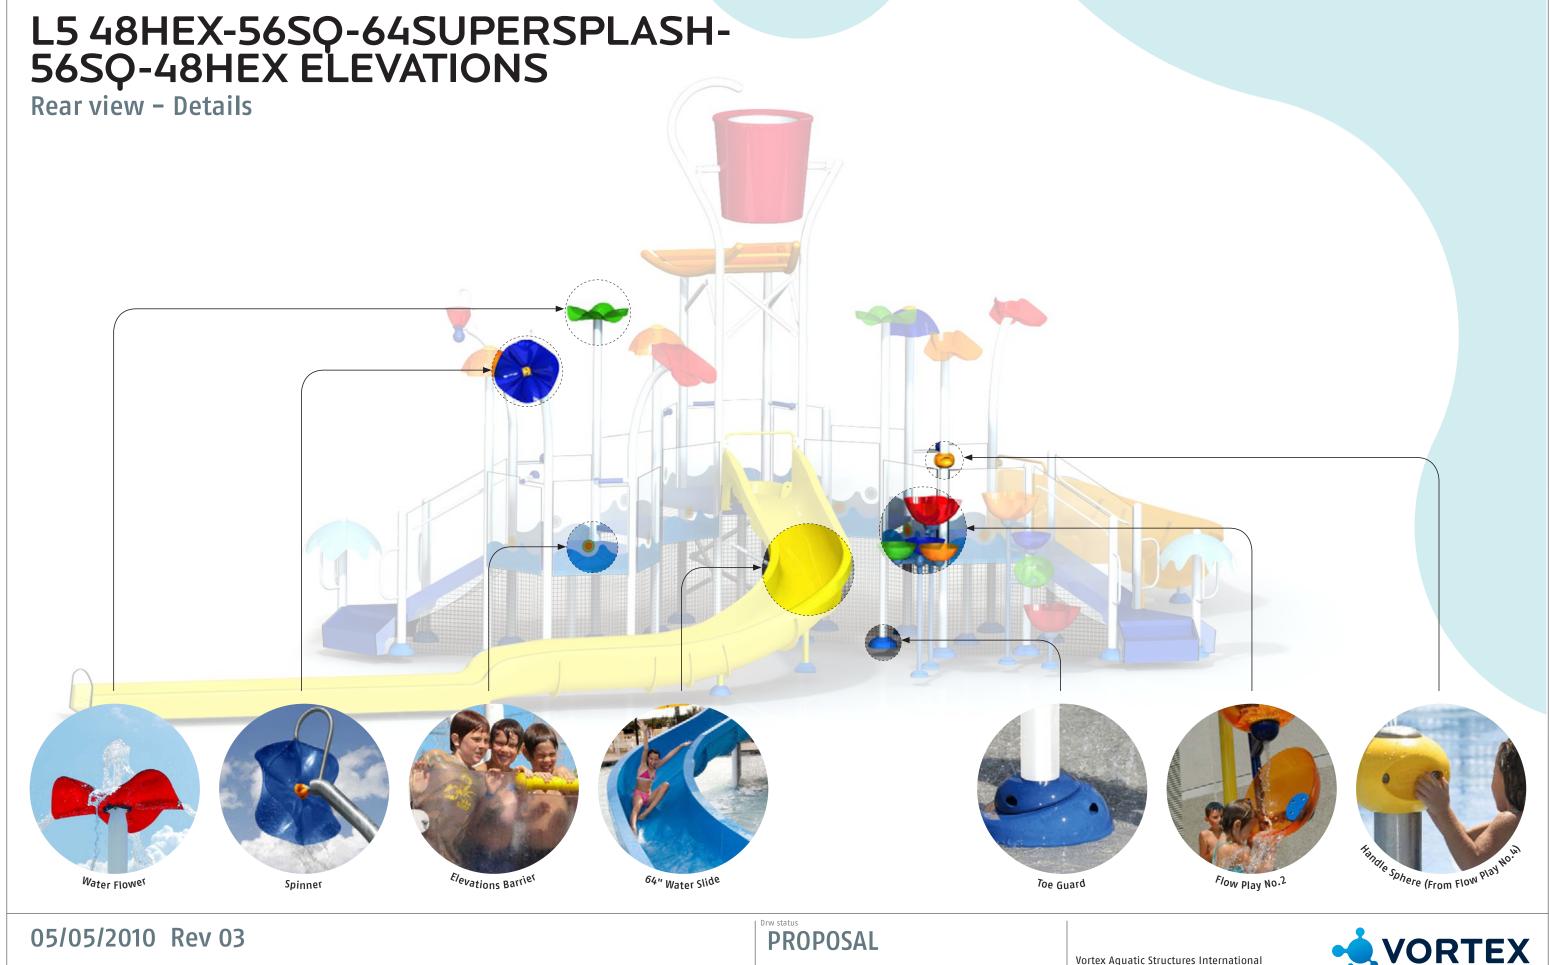

### L5 48HEX-56SQ-64SUPERSPLASH-56SQ-48HEX ELEVATIONS

#### Components

| #      | ITEM                     | QTY  | FLOW (GPM) | COLOR SHOWN             |
|--------|--------------------------|------|------------|-------------------------|
| INT    | ERACTIVE WATER PLAY FEAT | URES |            |                         |
| 1      | Aquadome                 | 2    | 40         | n/a                     |
| 2      | Flow Play No.2           | 1    | 40         | All Seeflow Colors      |
| 3      | Spray Bar                | 4    | 20         | Blue                    |
| 4      | Orb Spray                | 3    | 20         | Blue                    |
| 5      | Deck Geysers (Pair)      | 1    | 10         | n/a                     |
| WA     | TER PLAY FEATURES        |      |            |                         |
| 6      | Water Flower             | 2    | 40         | Seeflow Green           |
| 7      | 64in Water Slide 90Deg   | 1    | 40         | Yellow                  |
| 8      | Water Dome               | 3    | 40         | Seeflow Orange and Blue |
| 9      | Water Leaf               | 2    | 40         | Seeflow Red             |
| 10     | Spinner                  | 1    | 40         | Seeflow Blue            |
| 11     | Dumping Bell             | 1    | 20         | Seeflow Red             |
| 12     | Supersplash              | 1    | 40         | Red and Seeflow Orange  |
| 13     | 48in Water Slide 60Deg   | 1    | 30         | Orange                  |
| Total: |                          | 23   | 720 GPM    |                         |
| STR    | UCTURE COMPONENTS        |      |            |                         |
| Α      | Entry 48"                | 2    | n/a        | Anti-slip Blue          |
| В      | Hex Deck 48" (+Manifold  | d) 1 | 250        | Anti-slip Blue          |
| С      | Square Deck 56"          | 2    | n/a        | Anti-slip Blue          |
| D      | Hex Deck 64" (+Manifold  | d) 1 | 220        | Anti-slip Blue          |
| E      | Hex Deck 48" (+Manifold  | d) 1 | 250        | Anti-slip Blue          |
|        | Main Posts               |      |            | White                   |

NO<sub>1</sub>

"Colors shown for illustration purpose only. Final color selections is by owner/designer per available options."

05/05/2010 Rev 03

All orders must be accompanied by approved submittals. Please put your initial and date. Your signing constitute your acceptance and approval of the enclosed details and specifications. INITIAL: