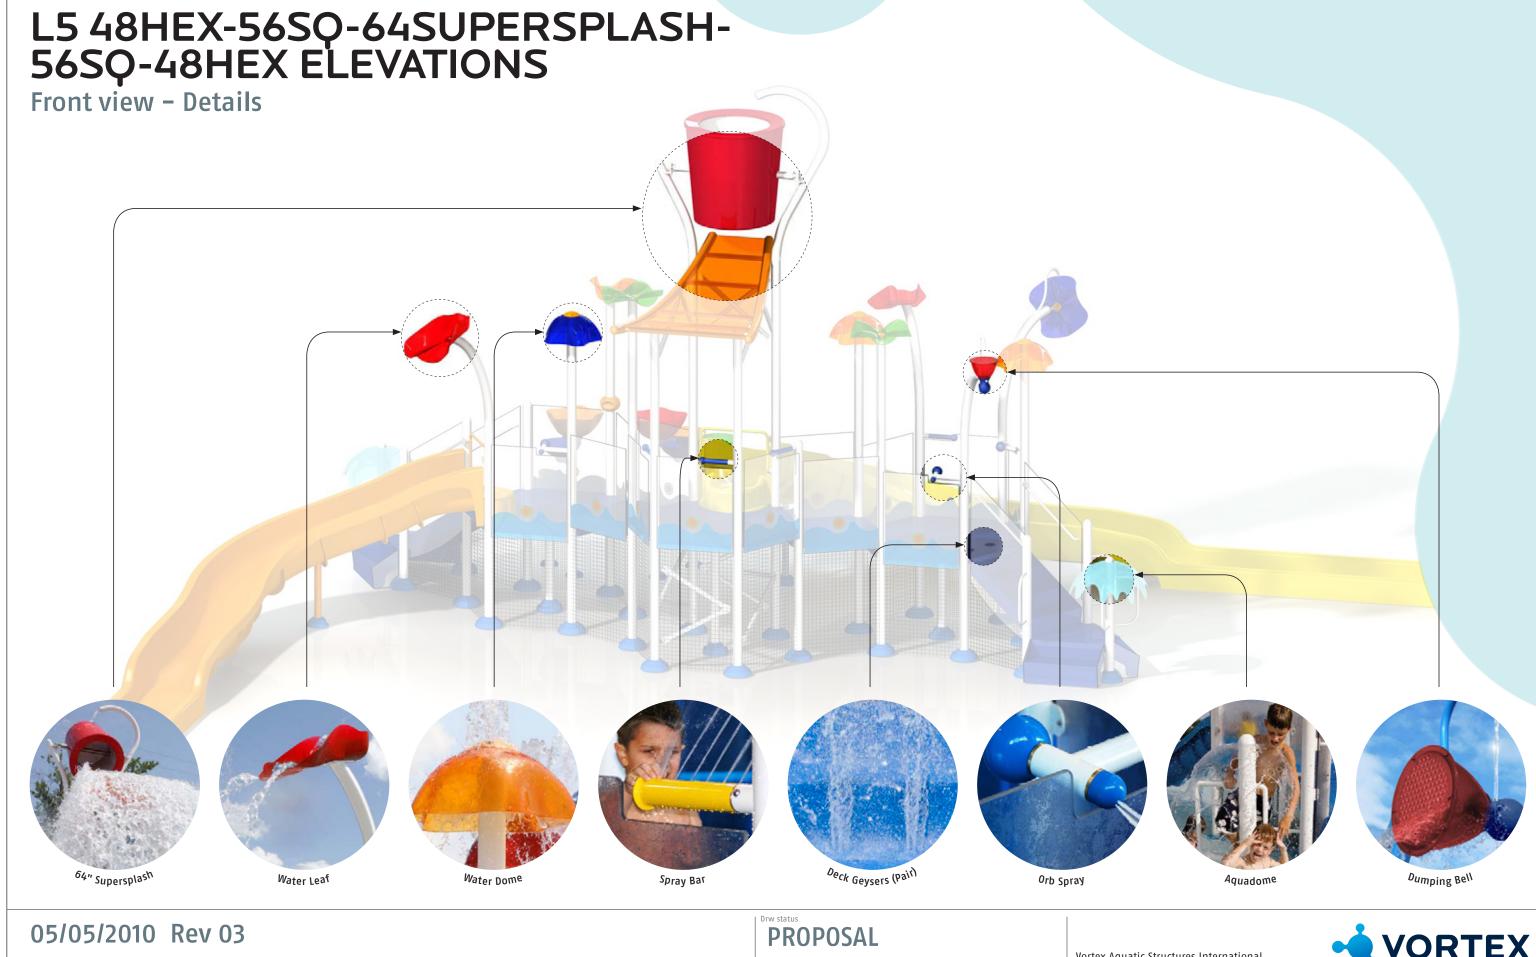

### L5 48HEX-56SQ-64SUPERSPLASH-56SQ-48HEX ELEVATIONS

#### Components

| #      | ITEM                     | QTY  | FLOW (GPM) | COLOR SHOWN             |
|--------|--------------------------|------|------------|-------------------------|
| INT    | ERACTIVE WATER PLAY FEAT | URES |            |                         |
| 1      | Aquadome                 | 2    | 40         | n/a                     |
| 2      | Flow Play No.2           | 1    | 40         | All Seeflow Colors      |
| 3      | Spray Bar                | 4    | 20         | Blue                    |
| 4      | Orb Spray                | 3    | 20         | Blue                    |
| 5      | Deck Geysers (Pair)      | 1    | 10         | n/a                     |
| WA     | TER PLAY FEATURES        |      |            |                         |
| 6      | Water Flower             | 2    | 40         | Seeflow Green           |
| 7      | 64in Water Slide 90Deg   | 1    | 40         | Yellow                  |
| 8      | Water Dome               | 3    | 40         | Seeflow Orange and Blue |
| 9      | Water Leaf               | 2    | 40         | Seeflow Red             |
| 10     | Spinner                  | 1    | 40         | Seeflow Blue            |
| 11     | Dumping Bell             | 1    | 20         | Seeflow Red             |
| 12     | Supersplash              | 1    | 40         | Red and Seeflow Orange  |
| 13     | 48in Water Slide 60Deg   | 1    | 30         | Orange                  |
| Total: |                          | 23   | 720 GPM    |                         |
| STR    | UCTURE COMPONENTS        |      |            |                         |
| Α      | Entry 48"                | 2    | n/a        | Anti-slip Blue          |
| В      | Hex Deck 48" (+Manifold  | d) 1 | 250        | Anti-slip Blue          |
| С      | Square Deck 56"          | 2    | n/a        | Anti-slip Blue          |
| D      | Hex Deck 64" (+Manifold  | d) 1 | 220        | Anti-slip Blue          |
| E      | Hex Deck 48" (+Manifold  | d) 1 | 250        | Anti-slip Blue          |
|        | Main Posts               |      |            | White                   |

NO<sub>1</sub>

"Colors shown for illustration purpose only. Final color selections is by owner/designer per available options."

05/05/2010 Rev 03

All orders must be accompanied by approved submittals. Please put your initial and date. Your signing constitute your acceptance and approval of the enclosed details and specifications. INITIAL: