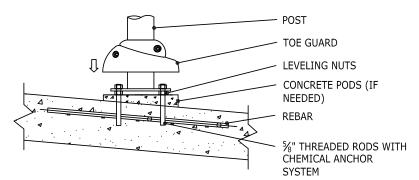

# L5 48HEX-56SQ-64SUPERSPLASH-56SQ-48HEX ELEVATIONS

PLAN VIEW HEX DECK INSTALLATION OVERVIEW Anchoring details

DETAIL A1 POST ANCHORING DETAIL Post on flat surface

DETAIL A2 POST ANCHORING DETAIL Post on sloped surface

**ELEVATION VIEW** HEX DECK INSTALLATION OVERVIEW On flat surface

**ELEVATION VIEW** HEX DECK INSTALLATION OVERVIEW On sloped surface

DETAIL B MANIFOLD SAFESWAP ANCHORING DETAIL

\*MINIMUM REINFORCED CONCRETE SLAB WITH #4 REBAR @ 12" C-C BOTH WAYS. RECOMMENDED MINIMUM CONCRETE STRENGTH IS 3500psi@ 28 DAYS. AIR-ENTRAINED CONCRETE IS RECOMMENDED IN REGION SUBJECT TO FREEZING.