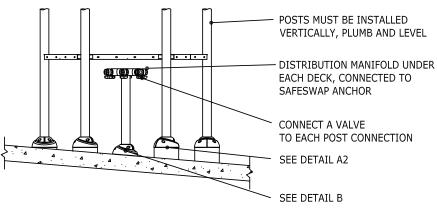

# L5 48HEX-56SQ-64SUPERSPLASH-56SQ-48HEX ELEVATIONS

PLAN VIEW HEX DECK INSTALLATION OVERVIEW Anchoring details

DETAIL A1 POST ANCHORING DETAIL Post on flat surface

DETAIL A2 POST ANCHORING DETAIL Post on sloped surface

**ELEVATION VIEW** HEX DECK INSTALLATION OVERVIEW On flat surface

**ELEVATION VIEW** HEX DECK INSTALLATION OVERVIEW On sloped surface

DETAIL B MANIFOLD SAFESWAP ANCHORING DETAIL

\*MINIMUM REINFORCED CONCRETE SLAB WITH #4 REBAR @ 12" C-C BOTH WAYS. RECOMMENDED MINIMUM CONCRETE STRENGTH IS 3500psi@ 28 DAYS. AIR-ENTRAINED CONCRETE IS RECOMMENDED IN REGION SUBJECT TO FREEZING.