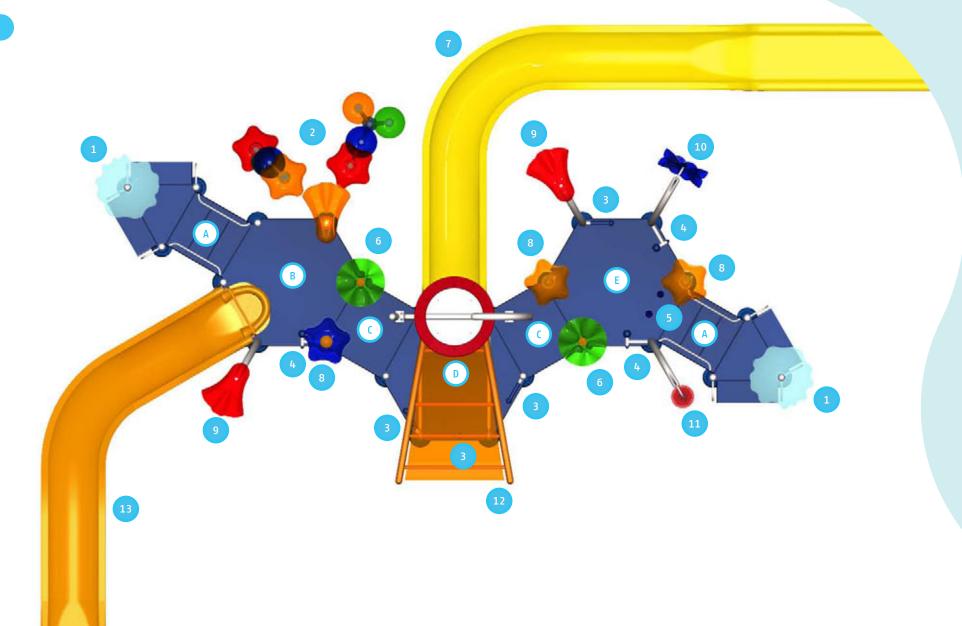

### L5 48HEX-56SQ-64SUPERSPLASH-56SQ-48HEX ELEVATIONS

#### Components

| #      | ITEM                     | QTY  | FLOW (GPM) | COLOR SHOWN             |
|--------|--------------------------|------|------------|-------------------------|
| INT    | ERACTIVE WATER PLAY FEAT | URES |            |                         |
| 1      | Aquadome                 | 2    | 40         | n/a                     |
| 2      | Flow Play No.2           | 1    | 40         | All Seeflow Colors      |
| 3      | Spray Bar                | 4    | 20         | Blue                    |
| 4      | Orb Spray                | 3    | 20         | Blue                    |
| 5      | Deck Geysers (Pair)      | 1    | 10         | n/a                     |
| WA     | TER PLAY FEATURES        |      |            |                         |
| 6      | Water Flower             | 2    | 40         | Seeflow Green           |
| 7      | 64in Water Slide 90Deg   | 1    | 40         | Yellow                  |
| 8      | Water Dome               | 3    | 40         | Seeflow Orange and Blue |
| 9      | Water Leaf               | 2    | 40         | Seeflow Red             |
| 10     | Spinner                  | 1    | 40         | Seeflow Blue            |
| 11     | Dumping Bell             | 1    | 20         | Seeflow Red             |
| 12     | Supersplash              | 1    | 40         | Red and Seeflow Orange  |
| 13     | 48in Water Slide 60Deg   | 1    | 30         | Orange                  |
| Total: |                          | 23   | 720 GPM    |                         |
| STR    | UCTURE COMPONENTS        |      |            |                         |
| Α      | Entry 48"                | 2    | n/a        | Anti-slip Blue          |
| В      | Hex Deck 48" (+Manifold  | d) 1 | 250        | Anti-slip Blue          |
| С      | Square Deck 56"          | 2    | n/a        | Anti-slip Blue          |
| D      | Hex Deck 64" (+Manifold  | d) 1 | 220        | Anti-slip Blue          |
| E      | Hex Deck 48" (+Manifold  | d) 1 | 250        | Anti-slip Blue          |
|        | Main Posts               |      |            | White                   |

NO<sub>1</sub>

"Colors shown for illustration purpose only. Final color selections is by owner/designer per available options."

05/05/2010 Rev 03

All orders must be accompanied by approved submittals. Please put your initial and date. Your signing constitute your acceptance and approval of the enclosed details and specifications. INITIAL: