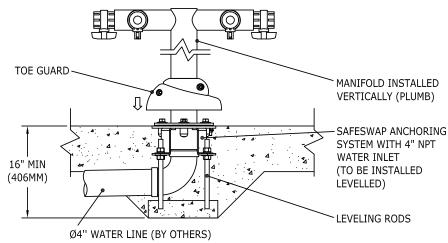

**ELEVATION VIEW** HEX DECK INSTALLATION OVERVIEW On flat surface

**ELEVATION VIEW** HEX DECK INSTALLATION OVERVIEW On sloped surface

DETAIL B MANIFOLD SAFESWAP ANCHORING DETAIL

\*MINIMUM REINFORCED CONCRETE SLAB WITH #4 REBAR @ 12" C-C BOTH WAYS. RECOMMENDED MINIMUM CONCRETE STRENGTH IS 3500psi@ 28 DAYS. AIR-ENTRAINED CONCRETE IS RECOMMENDED IN REGION SUBJECT TO FREEZING.

REFER TO MAINTENANCE MANUAL FOR INSTRUCTION AND INSTALLATION DETAILS.

**PROPOSAL** 

(Not for construction)

Vortex Aquatic Structures International www.vortex.intl.com 1-877-5VORTEX © 2008 Vortex International, all rights reserved.