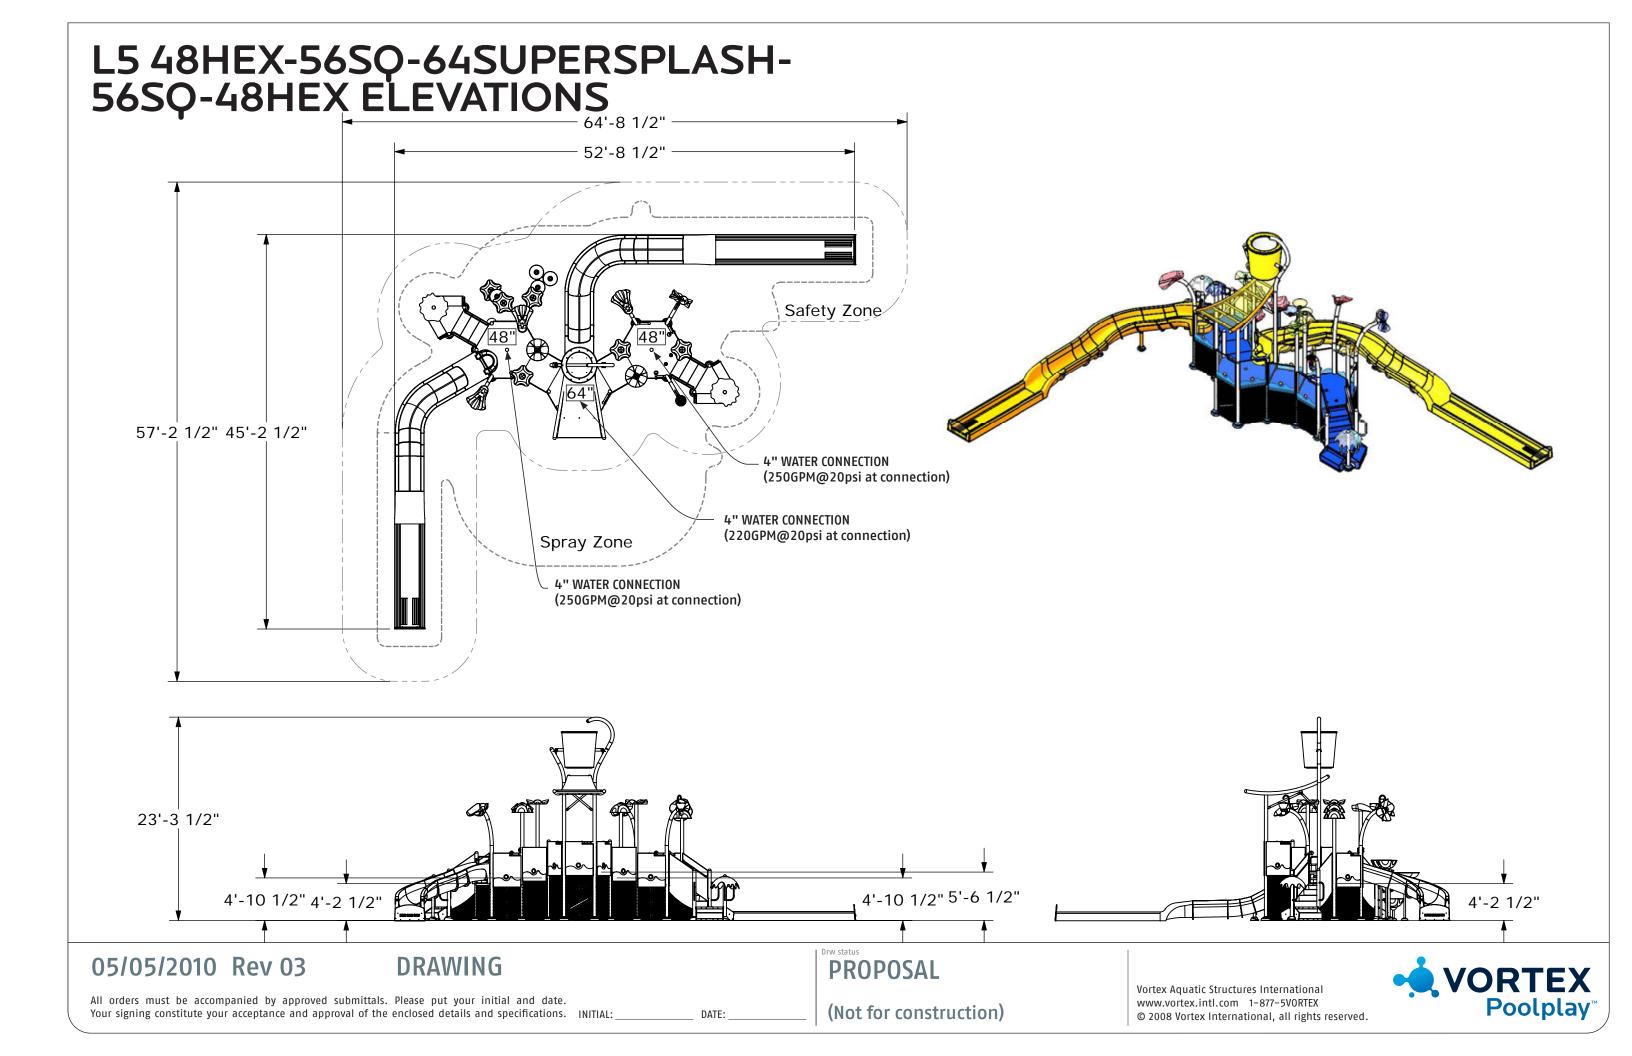

### L5 48HEX-56SQ-64SUPERSPLASH-56SQ-48HEX ELEVATIONS

#### Components

| #      | ITEM                     | QTY  | FLOW (GPM) | COLOR SHOWN             |
|--------|--------------------------|------|------------|-------------------------|
| INT    | ERACTIVE WATER PLAY FEAT | URES |            |                         |
| 1      | Aquadome                 | 2    | 40         | n/a                     |
| 2      | Flow Play No.2           | 1    | 40         | All Seeflow Colors      |
| 3      | Spray Bar                | 4    | 20         | Blue                    |
| 4      | Orb Spray                | 3    | 20         | Blue                    |
| 5      | Deck Geysers (Pair)      | 1    | 10         | n/a                     |
| WA     | TER PLAY FEATURES        |      |            |                         |
| 6      | Water Flower             | 2    | 40         | Seeflow Green           |
| 7      | 64in Water Slide 90Deg   | 1    | 40         | Yellow                  |
| 8      | Water Dome               | 3    | 40         | Seeflow Orange and Blue |
| 9      | Water Leaf               | 2    | 40         | Seeflow Red             |
| 10     | Spinner                  | 1    | 40         | Seeflow Blue            |
| 11     | Dumping Bell             | 1    | 20         | Seeflow Red             |
| 12     | Supersplash              | 1    | 40         | Red and Seeflow Orange  |
| 13     | 48in Water Slide 60Deg   | 1    | 30         | Orange                  |
| Total: |                          | 23   | 720 GPM    |                         |
| STR    | UCTURE COMPONENTS        |      |            |                         |
| Α      | Entry 48"                | 2    | n/a        | Anti-slip Blue          |
| В      | Hex Deck 48" (+Manifold  | d) 1 | 250        | Anti-slip Blue          |
| С      | Square Deck 56"          | 2    | n/a        | Anti-slip Blue          |
| D      | Hex Deck 64" (+Manifold  | d) 1 | 220        | Anti-slip Blue          |
| E      | Hex Deck 48" (+Manifold  | d) 1 | 250        | Anti-slip Blue          |
|        | Main Posts               |      |            | White                   |

NO<sub>1</sub>

"Colors shown for illustration purpose only. Final color selections is by owner/designer per available options."

05/05/2010 Rev 03

All orders must be accompanied by approved submittals. Please put your initial and date. Your signing constitute your acceptance and approval of the enclosed details and specifications. INITIAL: