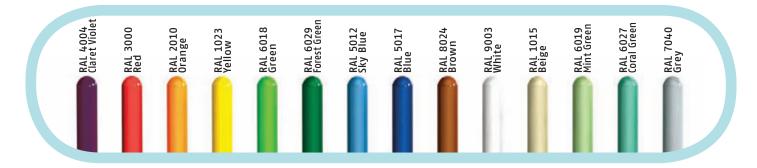

## ELEVATIONS COLOR CHOICES STANDARD+PLUX SERIES

Posts

Seeflow Colors

Seeflow Dumping Bells

Toeguard™

Fiberglass Water Slides & Supersplash Buckets

Poly Slides

Handle Sphere