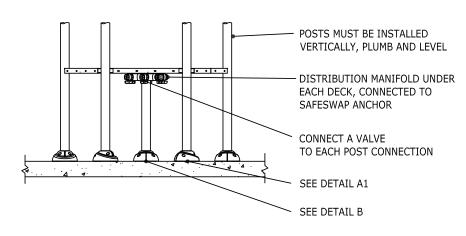

# L5 48HEX-56SQ-64SUPERSPLASH-56SQ-48HEX ELEVATIONS

PLAN VIEW HEX DECK INSTALLATION OVERVIEW Anchoring details

DETAIL A1 POST ANCHORING DETAIL Post on flat surface

DETAIL A2 POST ANCHORING DETAIL Post on sloped surface

**ELEVATION VIEW** HEX DECK INSTALLATION OVERVIEW On flat surface

**ELEVATION VIEW** HEX DECK INSTALLATION OVERVIEW On sloped surface

DETAIL B MANIFOLD SAFESWAP ANCHORING DETAIL

\*MINIMUM REINFORCED CONCRETE SLAB WITH #4 REBAR @ 12" C-C BOTH WAYS. RECOMMENDED MINIMUM CONCRETE STRENGTH IS 3500psi@ 28 DAYS. AIR-ENTRAINED CONCRETE IS RECOMMENDED IN REGION SUBJECT TO FREEZING.