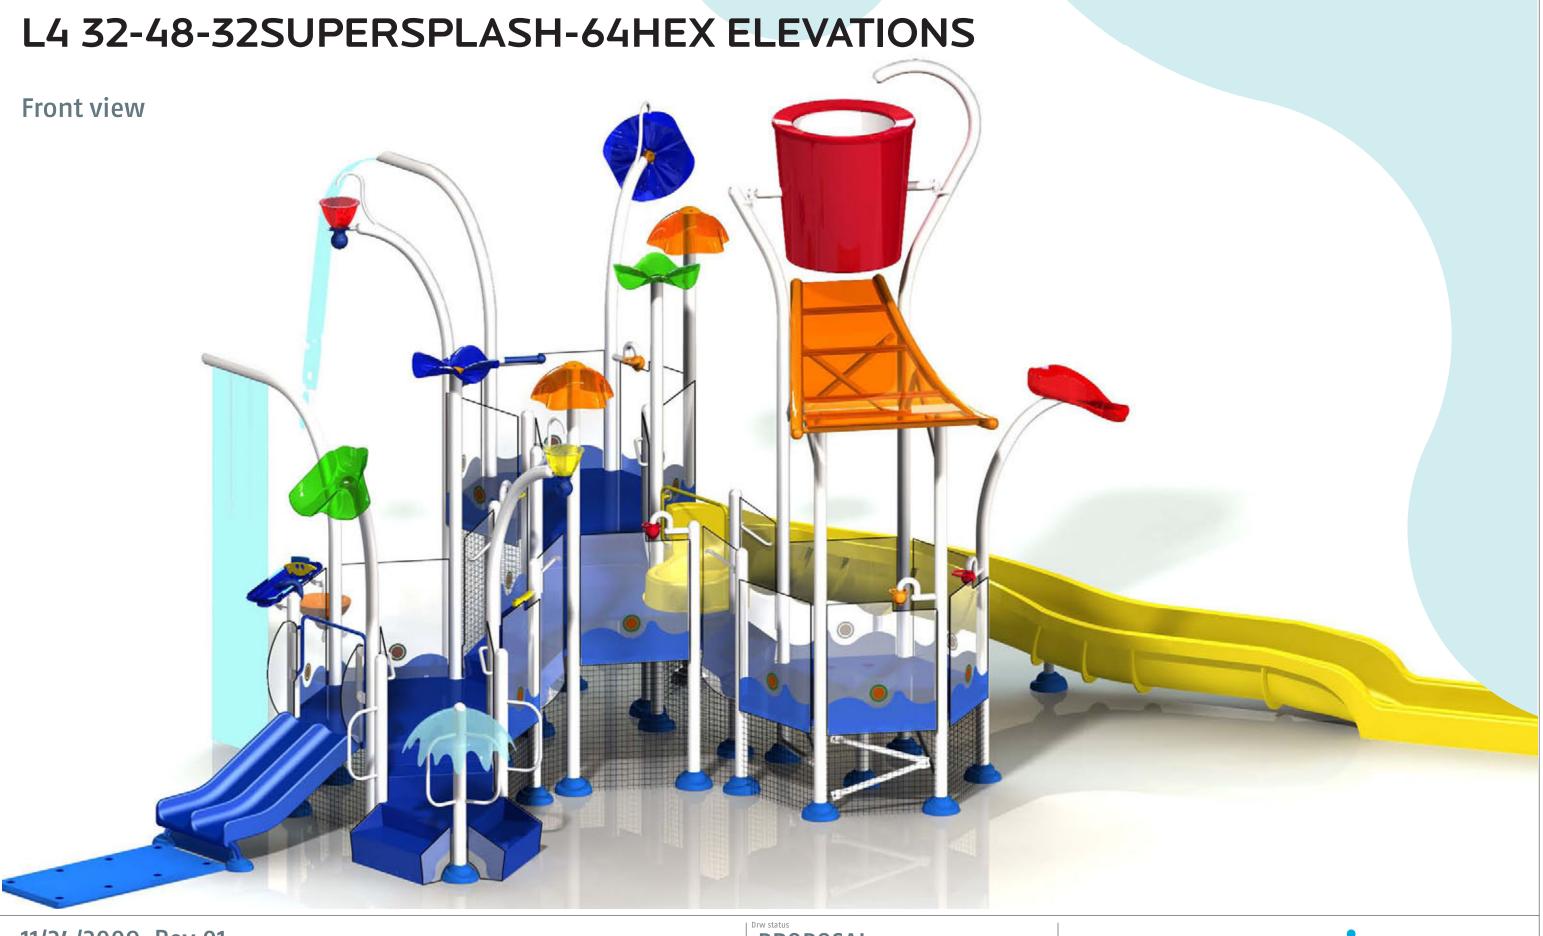

### L4 32-48-32SUPERSPLASH-64HEX ELEVATIONS Front view - Details 32in Double Slide Spray Cannon No.2 Flow Play No.4 Deck Geysers Water Sheet Water Leaf Supersplash PROPOSAL 11/24/2009 Rev 01 **VORTEX**Poolplay™ Vortex Aquatic Structures International All orders must be accompanied by approved submittals. Please put your initial and date. www.vortex.intl.com 1-877-5VORTEX