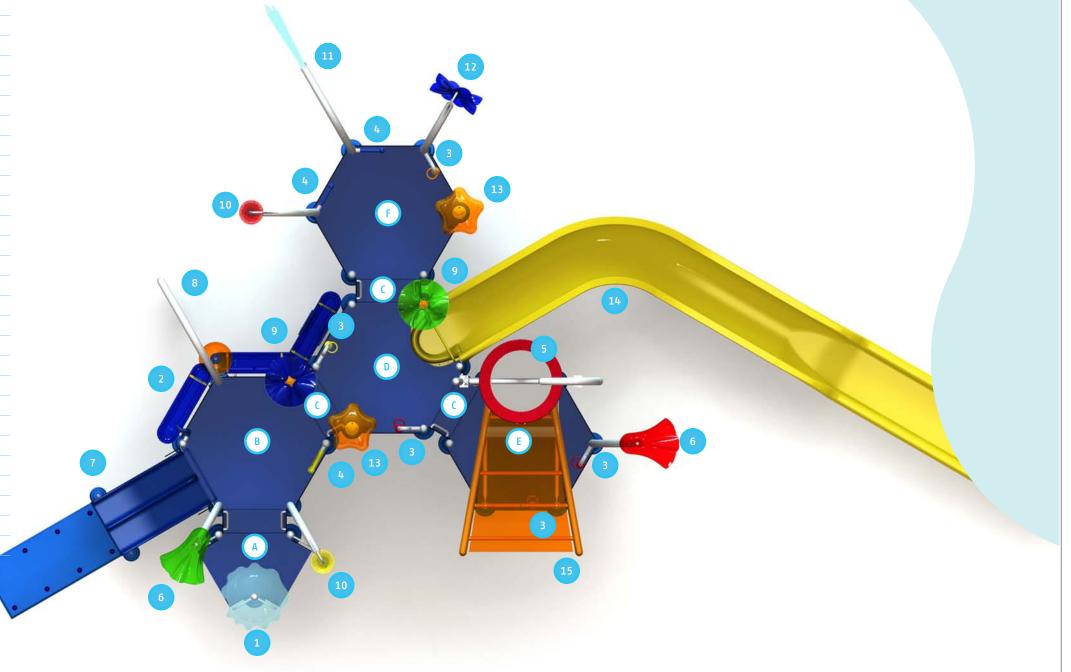

#### Components

| #   | ITEM                     | QTY | FLOW (GPM) | COLOR SHOWN             |
|-----|--------------------------|-----|------------|-------------------------|
| 1   | Aquadome                 | 1   | 40         | n/a                     |
| 2   | Flow Play No.4           | 1   | 20         | Seeflow Blue adn Orange |
| 3   | Spray Cannon No.2        | 5   | 20         | Red, Orange and Yellow  |
| 4   | Spray Bar                | 3   | 20         | Blue and Yellow         |
| 5   | Deck Geysers (Pair)      | 1   | 10         | n/a                     |
| WAT | TER FEATURES             |     |            |                         |
| 6   | Water Leaf               | 2   | 40         | Seeflow Green           |
| 7   | 32in Double Slide        | 1   | n/a        | Poly Blue               |
| 8   | Water Sheet              | 1   | 60         | n/a                     |
| 9   | Water Flower             | 2   | 40         | Seeflow Blue and Green  |
| 10  | Dumping Bell             | 2   | 20         | Seeflow Red and Yellow  |
| 11  | Pipe Fall                | 1   | 60         | n/a                     |
| 12  | Spinner                  | 1   | 40         | Seeflow Blue            |
| 13  | Water Dome               | 2   | 40         | Seeflow Orange          |
| 14  | 48in Water Slide 60Deg   | 1   | 40         | Yellow                  |
| 15  | Supersplash              | 1   | 40         | Red and Seeflow Orange  |
|     | Total:                   | 25  | 680 GPM    |                         |
| STR | UCTURE COMPONENTS        |     |            |                         |
| Α   | Entry 32"                | 1   | n/a        | Blue                    |
| В   | Hex Deck 32" (+Manifold) | 1   | 240        | Blue                    |
| С   | 1 Step Link              | 1   | n/a        | Blue                    |
| D   | Hex Deck 48"             | 1   | n/a        | Blue                    |
| E   | Hex Deck 32" (+Manifold) | 1   | 190        | Blue                    |
| F   | Hex Deck 64" (+Manifold) | 1   | 250        | Blue                    |
|     | Main Posts               |     |            | White                   |