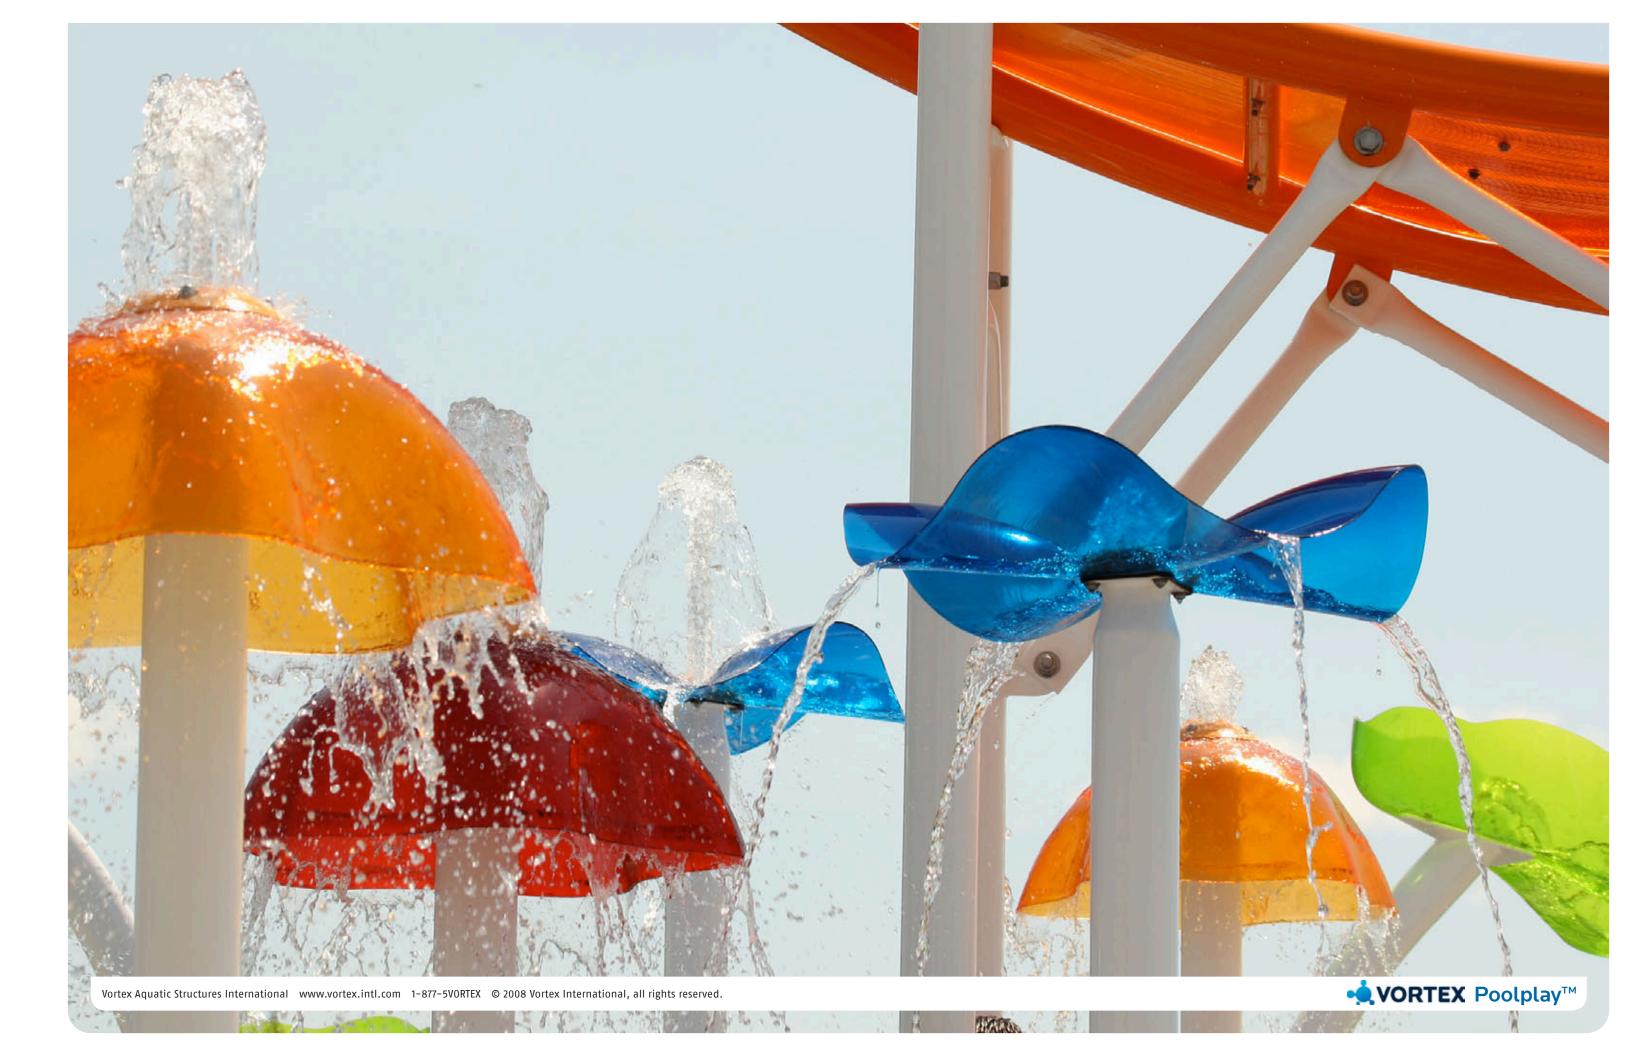

#### Components

| #   | ITEM                     | QTY | FLOW (GPM) | COLOR SHOWN             |
|-----|--------------------------|-----|------------|-------------------------|
| 1   | Aquadome                 | 1   | 40         | n/a                     |
| 2   | Flow Play No.4           | 1   | 20         | Seeflow Blue adn Orange |
| 3   | Spray Cannon No.2        | 5   | 20         | Red, Orange and Yellow  |
| 4   | Spray Bar                | 3   | 20         | Blue and Yellow         |
| 5   | Deck Geysers (Pair)      | 1   | 10         | n/a                     |
| WAT | TER FEATURES             |     |            |                         |
| 6   | Water Leaf               | 2   | 40         | Seeflow Green           |
| 7   | 32in Double Slide        | 1   | n/a        | Poly Blue               |
| 8   | Water Sheet              | 1   | 60         | n/a                     |
| 9   | Water Flower             | 2   | 40         | Seeflow Blue and Green  |
| 10  | Dumping Bell             | 2   | 20         | Seeflow Red and Yellow  |
| 11  | Pipe Fall                | 1   | 60         | n/a                     |
| 12  | Spinner                  | 1   | 40         | Seeflow Blue            |
| 13  | Water Dome               | 2   | 40         | Seeflow Orange          |
| 14  | 48in Water Slide 60Deg   | 1   | 40         | Yellow                  |
| 15  | Supersplash              | 1   | 40         | Red and Seeflow Orange  |
|     | Total:                   | 25  | 680 GPM    |                         |
| STR | UCTURE COMPONENTS        |     |            |                         |
| Α   | Entry 32"                | 1   | n/a        | Blue                    |
| В   | Hex Deck 32" (+Manifold) | 1   | 240        | Blue                    |
| С   | 1 Step Link              | 1   | n/a        | Blue                    |
| D   | Hex Deck 48"             | 1   | n/a        | Blue                    |
| E   | Hex Deck 32" (+Manifold) | 1   | 190        | Blue                    |
| F   | Hex Deck 64" (+Manifold) | 1   | 250        | Blue                    |
|     | Main Posts               |     |            | White                   |