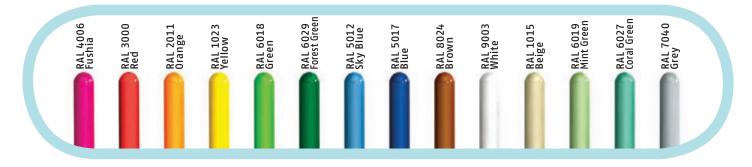

#### **ELEVATIONS COLOR CHOICES**

Posts

Seeflow Colors

Seeflow Dumping Bells

Toeguard™

Fiberglass Water Slides & Supersplash Buckets

Poly Slides