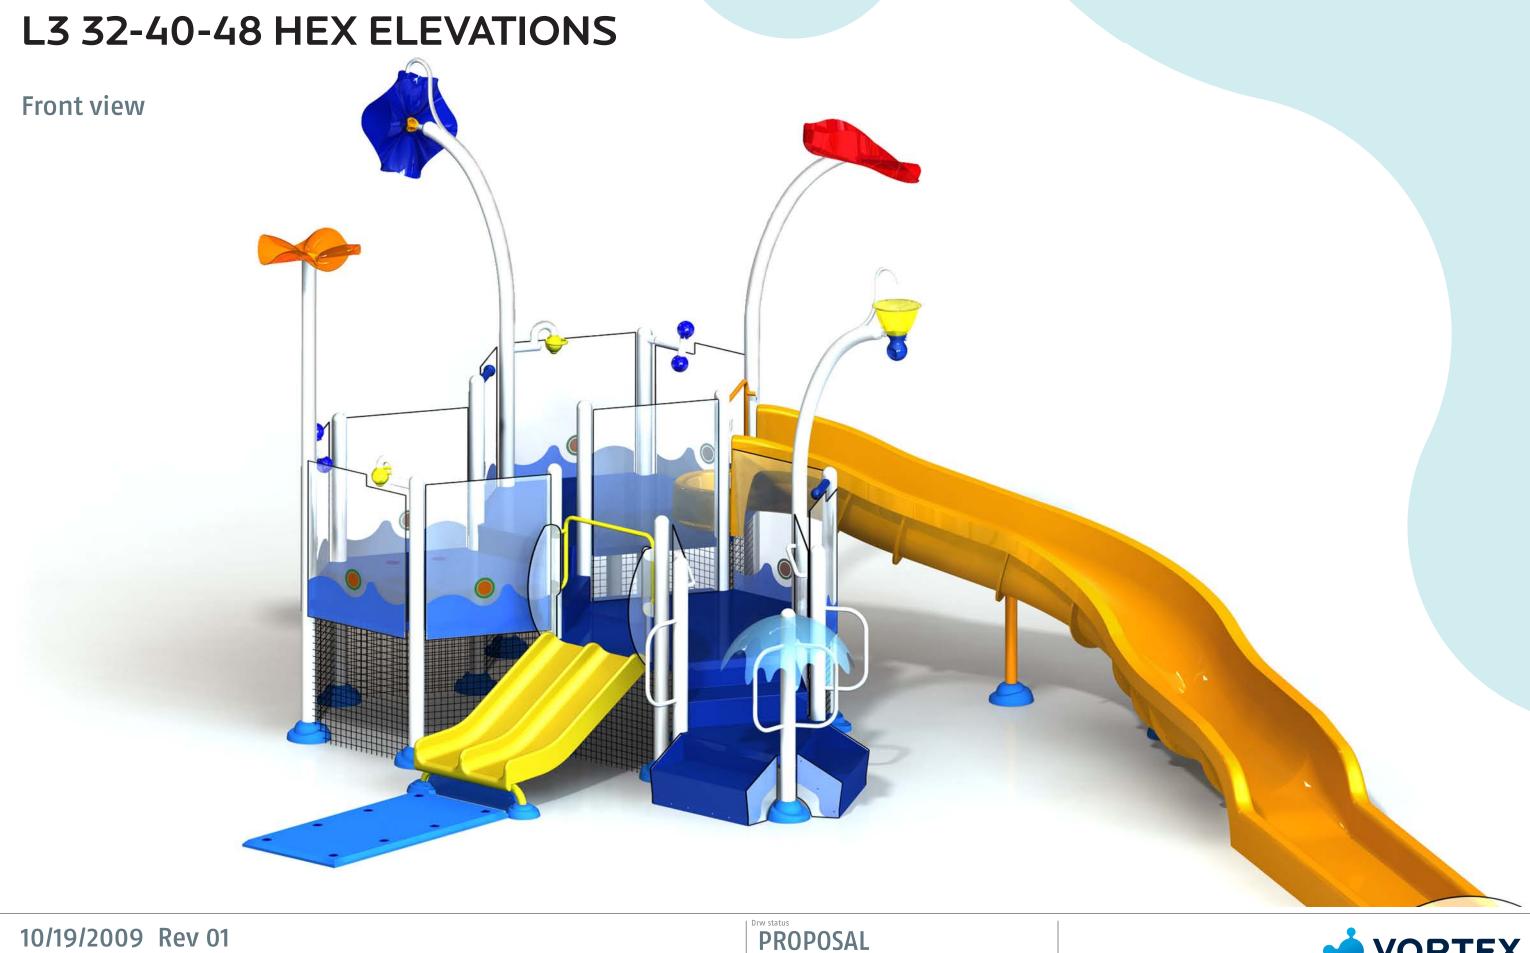

## **L3 32-40-48 HEX ELEVATIONS** Front view - Details Spray Cannon No.2 32in Double Slide Water Flower Deck Geysers Dumping Bell Aquadome Water Leaf PROPOSAL 10/19/2009 Rev 01 VORTEX Poolplay Vortex Aquatic Structures International All orders must be accompanied by approved submittals. Please put your initial and date. Your signing constitute your acceptance and approval of the enclosed details and specifications. INITIAL: www.vortex.intl.com 1-877-5VORTEX (Not for construction) © 2008 Vortex International, all rights reserved.