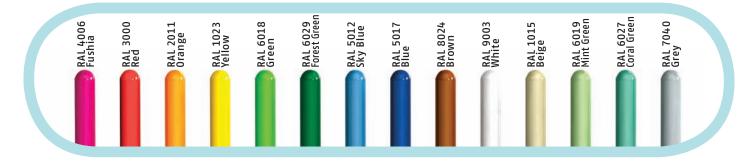

# ELEVATIONS COLOR CHOICES CITY, STATE, COUNTRY

Posts

Seeflow Colors

Seeflow Dumping Bells

Toeguard™

Fiberglass Water Slides & Supersplash Buckets

Poly Slides