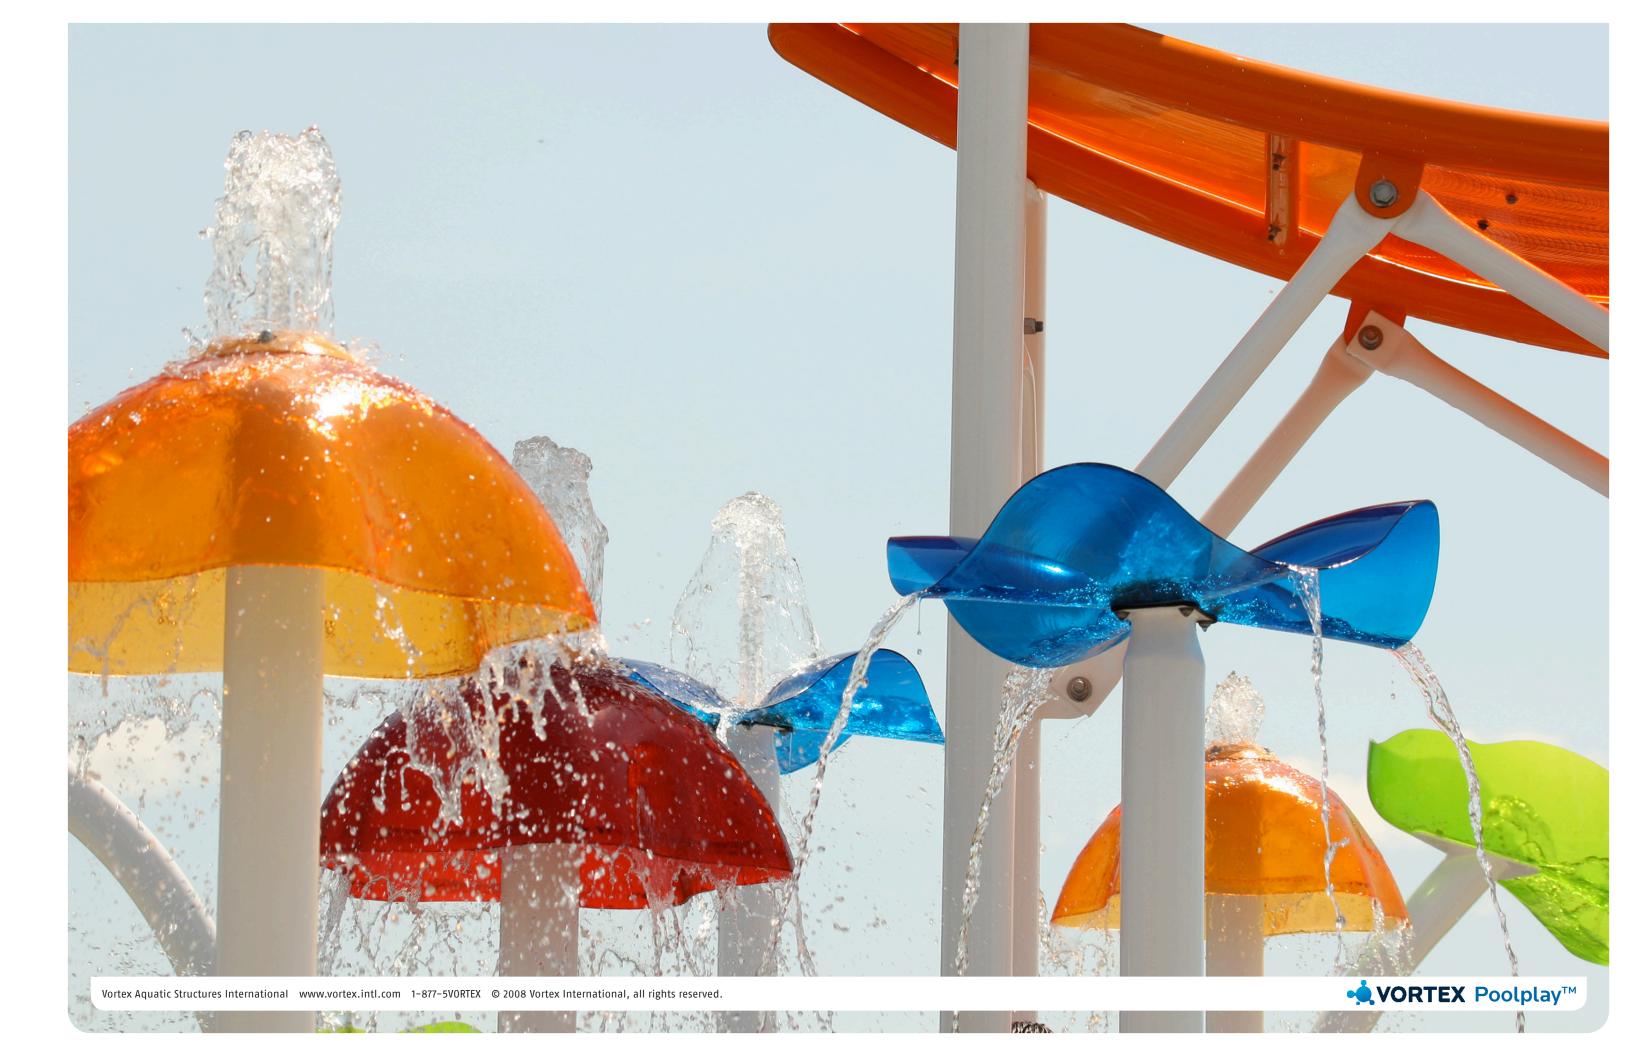

# ELEVATIONS COLOR CHOICES CITY, STATE, COUNTRY

Posts

Seeflow Colors

Seeflow Dumping Bells

Toeguard™

Fiberglass Water Slides & Supersplash Buckets

Poly Slides