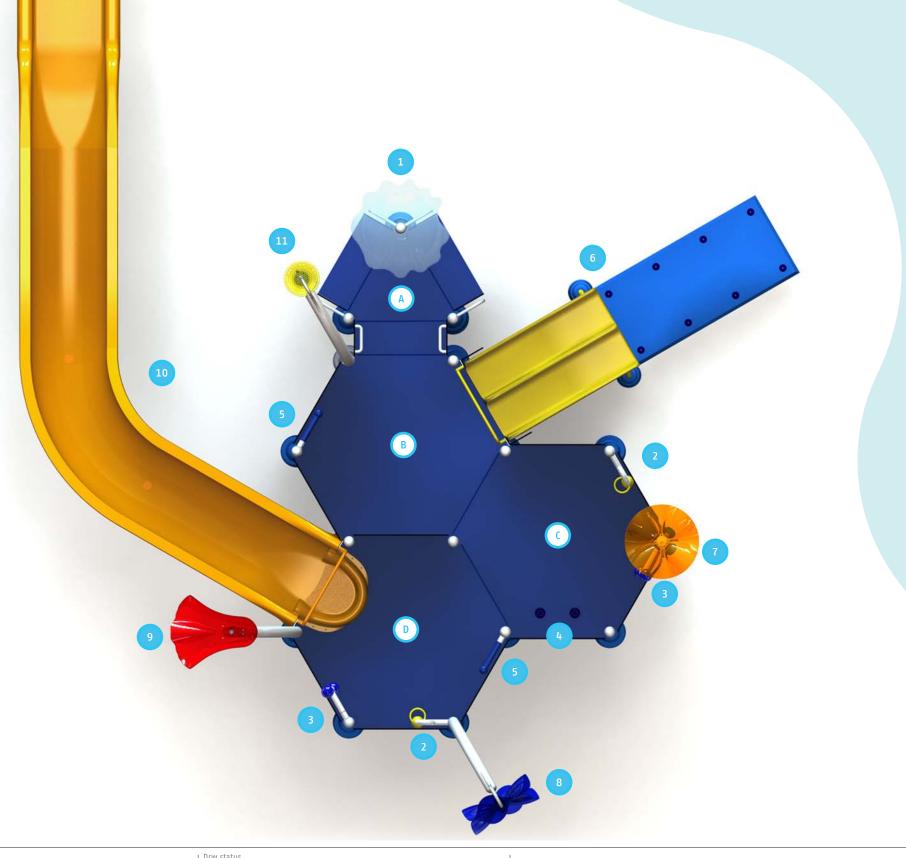

# **L3 32-40-48 HEX ELEVATIONS** Rear view - Details

10/19/2009 Rev 01

Spray Bar

All orders must be accompanied by approved submittals. Please put your initial and date. Your signing constitute your acceptance and approval of the enclosed details and specifications. INITIAL:

Elevations Barrier

IAL:\_\_\_\_\_

Fiberglass Slide

PROPOSAL

(Not for construction)

Vortex Aquatic Structures International www.vortex.intl.com 1-877-5VORTEX © 2008 Vortex International, all rights reserved.

Toe Guard

Periscope Spray

**L3 32-40-48 HEX ELEVATIONS** 

### Components

| adome ay Cannon No. 2 iscope Spray k Geysers (Pair) ay Bar EATURES n Double Slide ter Flower | 1<br>2<br>2<br>1<br>2<br>1<br>1<br>1 | 40<br>20<br>20<br>10<br>20<br>n/a<br>40 | n/a Yellow Blue n/a Blue Poly Yellow Seeflow Orange |
|----------------------------------------------------------------------------------------------|--------------------------------------|-----------------------------------------|-----------------------------------------------------|
| iscope Spray k Geysers (Pair) ay Bar EATURES n Double Slide ter Flower                       | 2<br>1<br>2<br>1<br>1                | 20<br>10<br>20<br>n/a<br>40             | Blue<br>n/a<br>Blue<br>Poly Yellow                  |
| k Geysers (Pair)  ay Bar  EATURES  n Double Slide  ter Flower                                | 1 2 1 1                              | 10<br>20<br>n/a<br>40                   | n/a<br>Blue<br>Poly Yellow                          |
| ay Bar<br>EATURES<br>n Double Slide<br>ter Flower<br>nner                                    | 1 1                                  | 20<br>n/a<br>40                         | Blue Poly Yellow                                    |
| EATURES<br>n Double Slide<br>ter Flower<br>nner                                              | 1                                    | n/a<br>40                               | Poly Yellow                                         |
| n Double Slide<br>er Flower<br>nner                                                          | 1                                    | 40                                      | <del>-</del>                                        |
| er Flower<br>nner                                                                            | 1                                    | 40                                      | <del>-</del>                                        |
| nner                                                                                         |                                      |                                         | Seeflow Orange                                      |
|                                                                                              | 1                                    |                                         |                                                     |
|                                                                                              |                                      | 40                                      | Seeflow Blue                                        |
| ter Leaf                                                                                     | 1                                    | 40                                      | Seeflow Red                                         |
| n Right Slide 60Deg                                                                          | 1                                    | 40                                      | Orange                                              |
| 11 Dumping Bell                                                                              | 1                                    | 20                                      | Seeflow Yellow                                      |
| al:                                                                                          | 14                                   | 350 GPM                                 |                                                     |
| RE COMPONENTS                                                                                |                                      |                                         |                                                     |
| ry 32"                                                                                       | 1                                    | n/a                                     | Blue                                                |
| Deck 32" (+Manifold)                                                                         | 1                                    | 160                                     | Blue                                                |
| Deck 40"                                                                                     | 1                                    | n/a                                     | Blue                                                |
|                                                                                              | 1                                    | 190                                     | Blue                                                |
| 2                                                                                            | Deck 32" (+Manifold)                 | Deck 32" (+Manifold) 1<br>Deck 40" 1    | Deck 32" (+Manifold) 1 160 Deck 40" 1 n/a           |