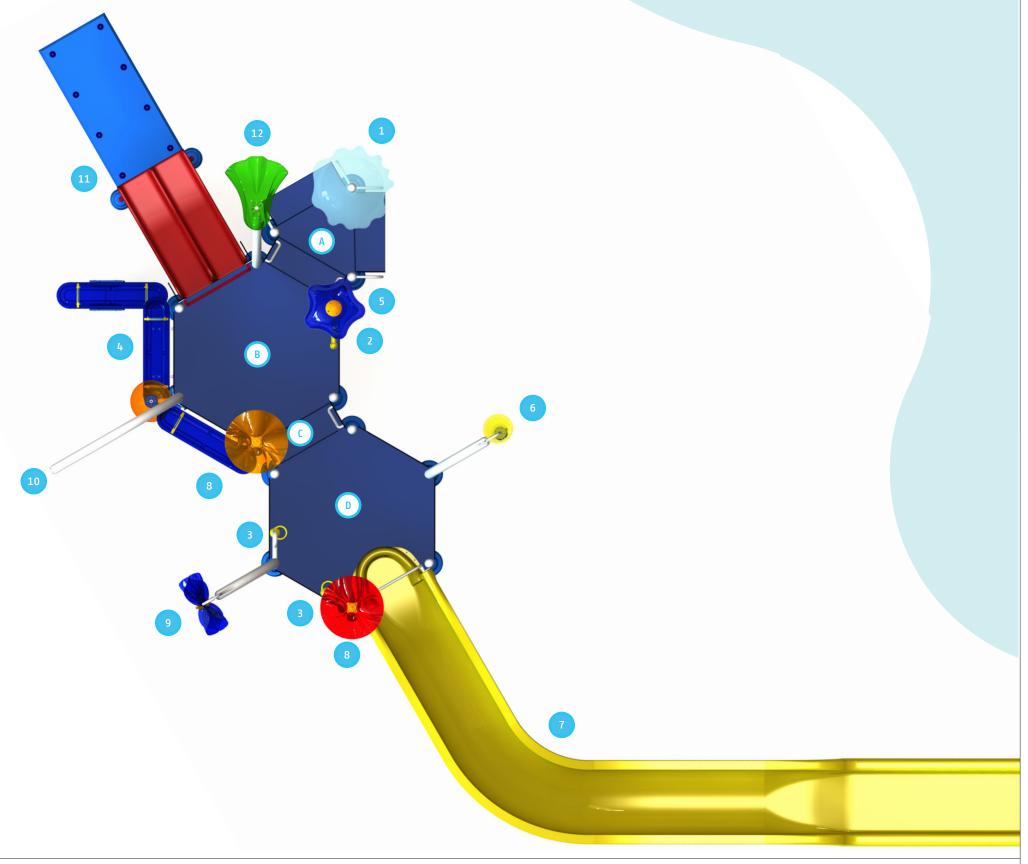

#### L2 32HEX TO 48HEX ELEVATIONS

#### Components

| #   | ITEM                     | QTY | FLOW (GPM) | COLOR SHOWN             |
|-----|--------------------------|-----|------------|-------------------------|
| 1   | Aquadome                 | 1   | 40         | n/a                     |
| 2   | Spray Bar                | 1   | 20         | Yellow                  |
| 3   | Spray Cannon No.2        | 2   | 20         | Yellow                  |
| 4   | Flow Play No.4           | 1   | 20         | Seeflow Blue and Orange |
| WA  | TER FEATURES             |     |            |                         |
| 5   | Water Dome               | 1   | 40         | Seeflow Blue            |
| 6   | Dumping Bell             | 1   | 20         | Seeflow Yellow          |
| 7   | 48in Water Slide         | 1   | 40         | Yellow                  |
| 8   | Water Flower             | 2   | 40         | Seeflow Red and Orange  |
| 9   | Spinner                  | 1   | 40         | Seeflow Blue            |
| 10  | Water Sheet              | 1   | 60         | n/a                     |
| 11  | 32in Double Slide        | 1   | n/a        | Poly Red                |
| 12  | Water Leaf               | 1   | 40         | Seeflow Green           |
|     | Total:                   | 14  | 440 GPM    |                         |
| STR | UCTURE COMPONENTS        |     |            |                         |
| Α   | Entry 32"                | 1   | n/a        | Blue                    |
| В   | Hex Deck 32" (+Manifold) | 1   | 260        | Blue                    |
| С   | 1 Step Link              | 1   | n/a        | Blue                    |
| D   | Hex Deck 48" (+Manifold) | 1   | 180        | Blue                    |
|     | Main Posts               |     |            | White                   |