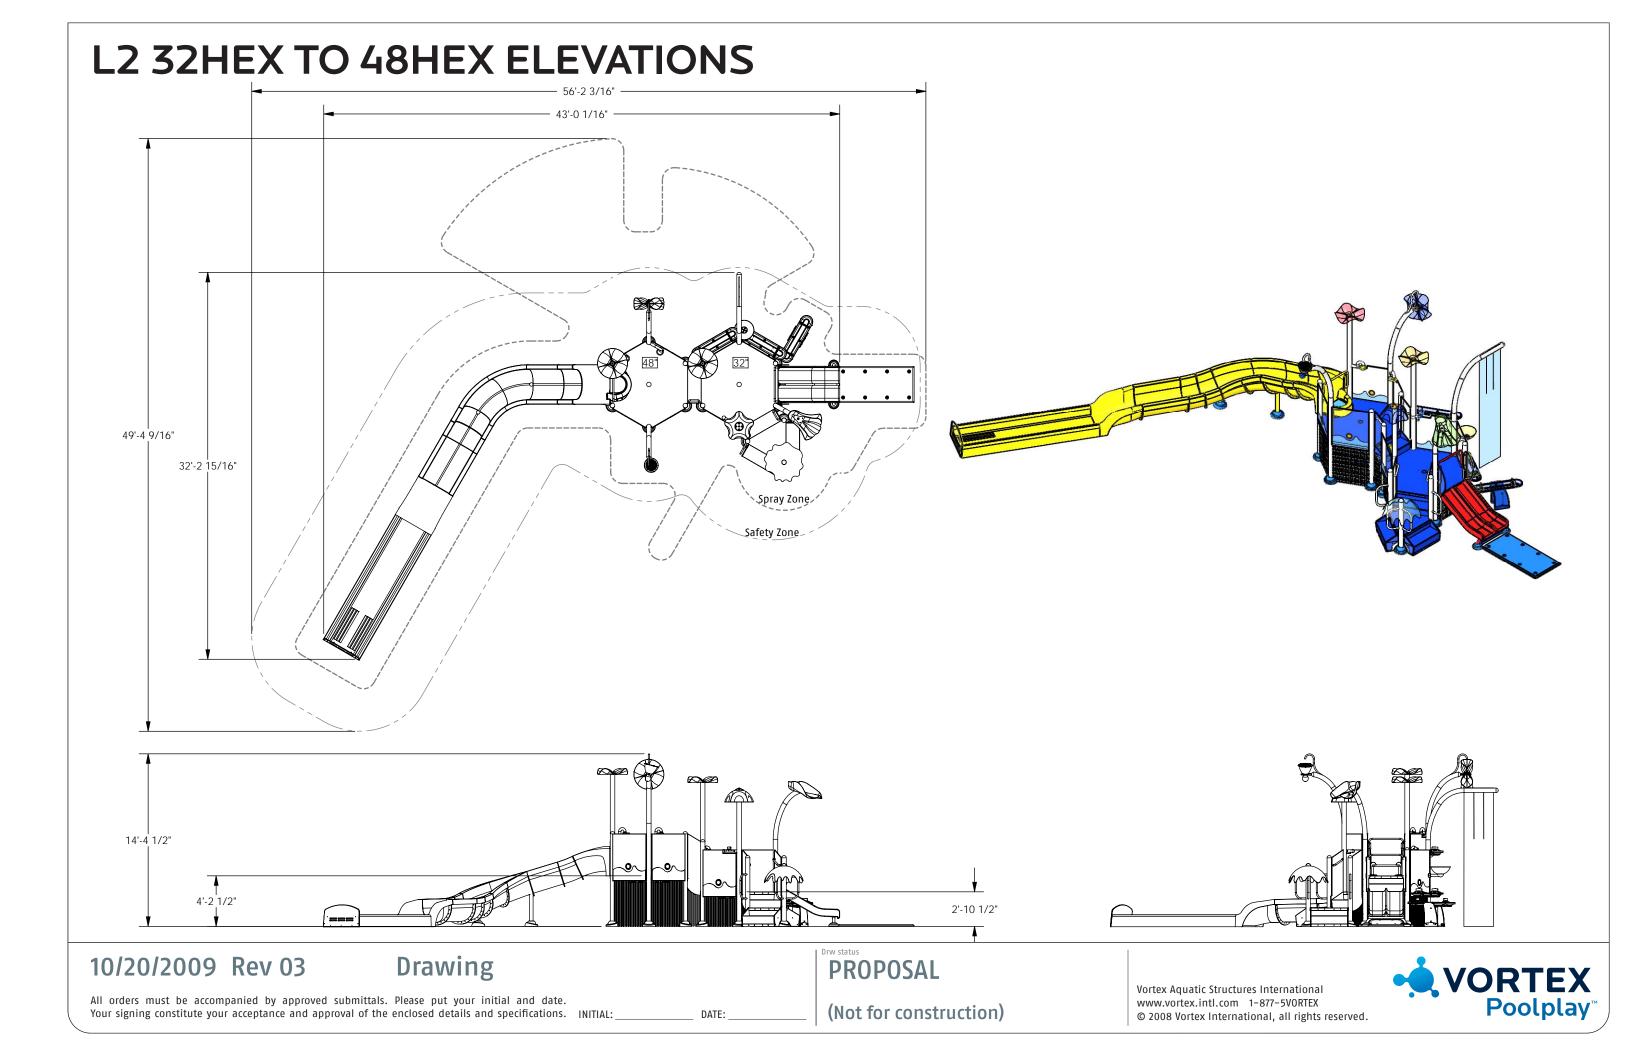

#### L2 32HEX TO 48HEX ELEVATIONS

#### Components

| #   | ITEM                     | QTY | FLOW (GPM) | COLOR SHOWN             |
|-----|--------------------------|-----|------------|-------------------------|
| 1   | Aquadome                 | 1   | 40         | n/a                     |
| 2   | Spray Bar                | 1   | 20         | Yellow                  |
| 3   | Spray Cannon No.2        | 2   | 20         | Yellow                  |
| 4   | Flow Play No.4           | 1   | 20         | Seeflow Blue and Orange |
| WA  | TER FEATURES             |     |            |                         |
| 5   | Water Dome               | 1   | 40         | Seeflow Blue            |
| 6   | Dumping Bell             | 1   | 20         | Seeflow Yellow          |
| 7   | 48in Water Slide         | 1   | 40         | Yellow                  |
| 8   | Water Flower             | 2   | 40         | Seeflow Red and Orange  |
| 9   | Spinner                  | 1   | 40         | Seeflow Blue            |
| 10  | Water Sheet              | 1   | 60         | n/a                     |
| 11  | 32in Double Slide        | 1   | n/a        | Poly Red                |
| 12  | Water Leaf               | 1   | 40         | Seeflow Green           |
|     | Total:                   | 14  | 440 GPM    |                         |
| STR | UCTURE COMPONENTS        |     |            |                         |
| Α   | Entry 32"                | 1   | n/a        | Blue                    |
| В   | Hex Deck 32" (+Manifold) | 1   | 260        | Blue                    |
| С   | 1 Step Link              | 1   | n/a        | Blue                    |
| D   | Hex Deck 48" (+Manifold) | 1   | 180        | Blue                    |
|     | Main Posts               |     |            | White                   |