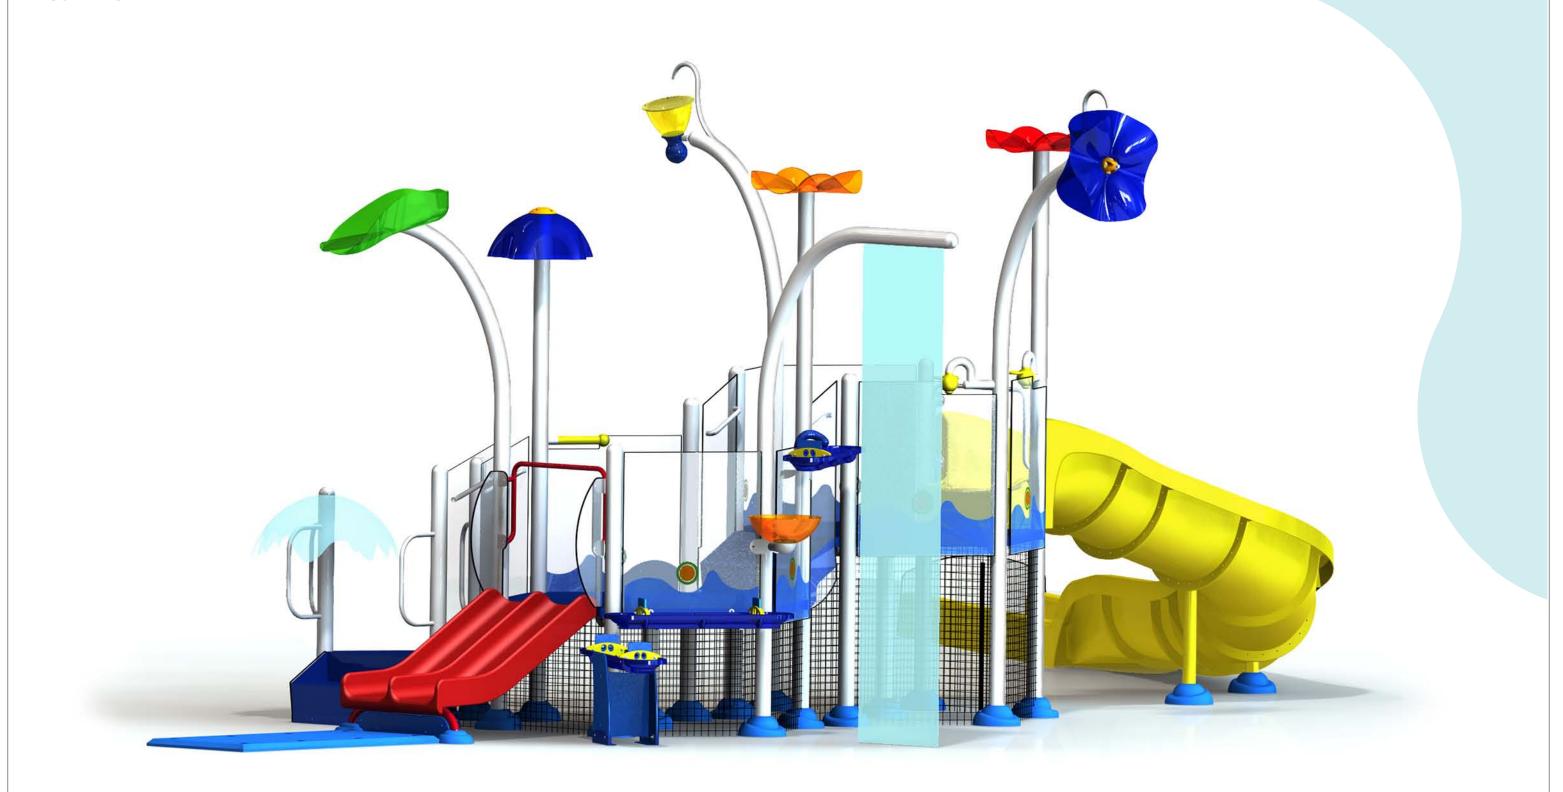

# L2 32HEX TO 48HEX ELEVATIONS Front view PROPOSAL

10/20/2009 Rev 03

All orders must be accompanied by approved submittals. Please put your initial and date. Your signing constitute your acceptance and approval of the enclosed details and specifications. INITIAL:

(Not for construction)

Vortex Aquatic Structures International www.vortex.intl.com 1-877-5VORTEX © 2008 Vortex International, all rights reserved.