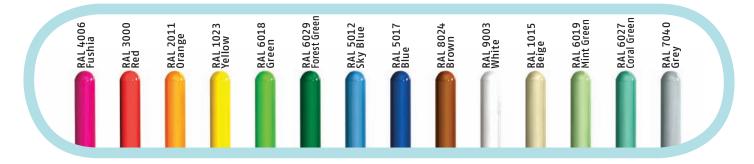

### ELEVATIONS COLOR CHOICES CITY, STATE, COUNTRY

Posts

Seeflow Colors

Seeflow Dumping Bells

Toeguard™

Fiberglass Water Slides & Supersplash Buckets

Poly Slides