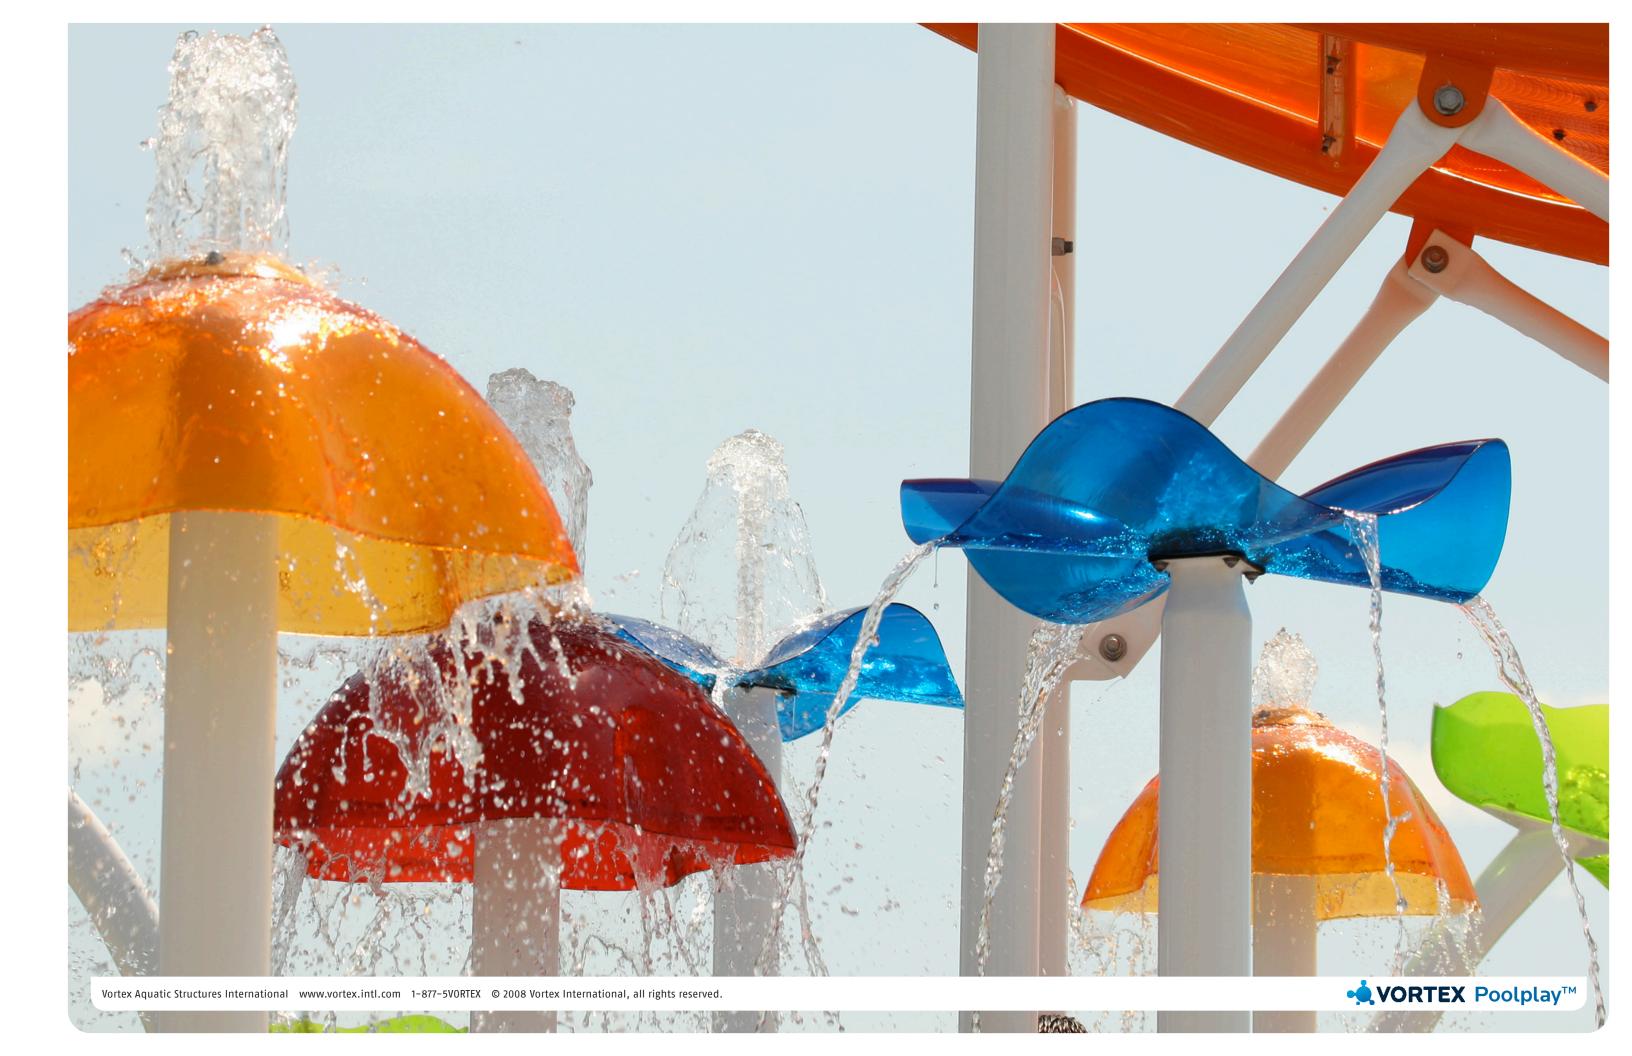

#### Components

| #   | ITEM                     | QTY | FLOW (GPM) | COLOR SHOWN             |
|-----|--------------------------|-----|------------|-------------------------|
| 1   | Aquadome                 | 1   | 40         | n/a                     |
| 2   | Spray Bar                | 1   | 20         | Yellow                  |
| 3   | Spray Cannon No.2        | 2   | 20         | Yellow                  |
| 4   | Flow Play No.4           | 1   | 20         | Seeflow Blue and Orange |
| WA  | TER FEATURES             |     |            |                         |
| 5   | Water Dome               | 1   | 40         | Seeflow Blue            |
| 6   | Dumping Bell             | 1   | 20         | Seeflow Yellow          |
| 7   | 48in Water Slide         | 1   | 40         | Yellow                  |
| 8   | Water Flower             | 2   | 40         | Seeflow Red and Orange  |
| 9   | Spinner                  | 1   | 40         | Seeflow Blue            |
| 10  | Water Sheet              | 1   | 60         | n/a                     |
| 11  | 32in Double Slide        | 1   | n/a        | Poly Red                |
| 12  | Water Leaf               | 1   | 40         | Seeflow Green           |
|     | Total:                   | 14  | 440 GPM    |                         |
| STR | UCTURE COMPONENTS        |     |            |                         |
| Α   | Entry 32"                | 1   | n/a        | Blue                    |
| В   | Hex Deck 32" (+Manifold) | 1   | 260        | Blue                    |
| С   | 1 Step Link              | 1   | n/a        | Blue                    |
| D   | Hex Deck 48" (+Manifold) | 1   | 180        | Blue                    |
|     | Main Posts               |     |            | White                   |

### ELEVATIONS COLOR CHOICES CITY, STATE, COUNTRY

Posts

Seeflow Colors

Seeflow Dumping Bells

Toeguard™

Fiberglass Water Slides & Supersplash Buckets

Poly Slides