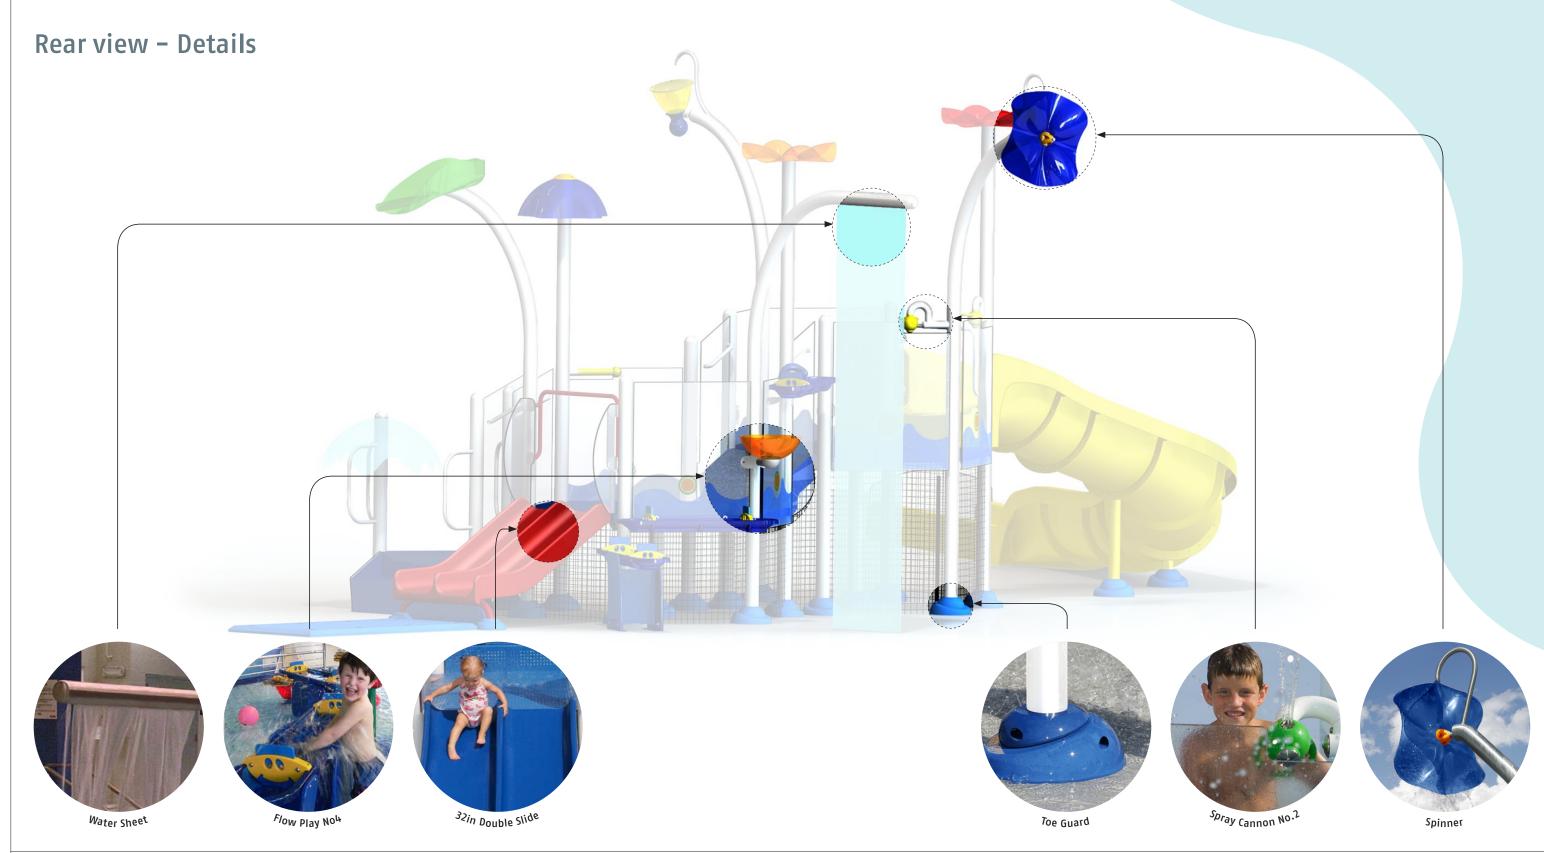

#### L2 32HEX TO 48HEX ELEVATIONS

Rear view

10/20/2009 Rev 03

All orders must be accompanied by approved submittals. Please put your initial and date. Your signing constitute your acceptance and approval of the enclosed details and specifications. INITIAL:

AL:\_\_\_\_\_

PROPOSAL

(Not for construction)

Vortex Aquatic Structures International www.vortex.intl.com 1-877-5VORTEX © 2008 Vortex International, all rights reserved.