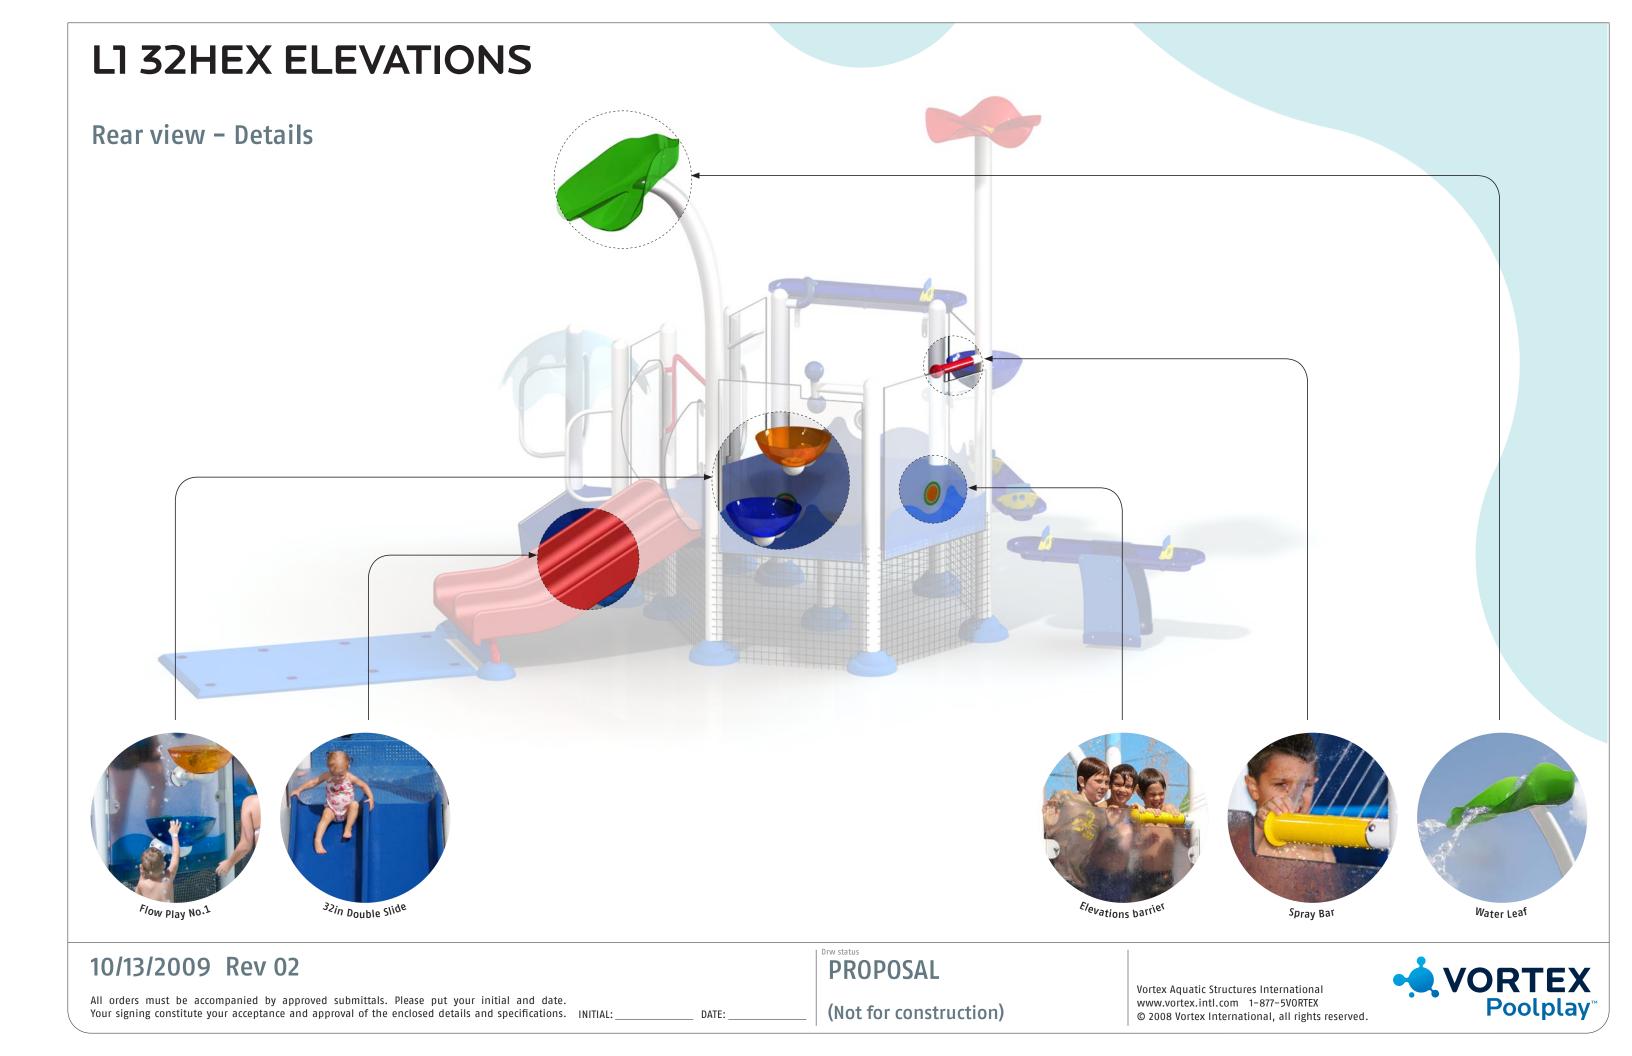

# L1 32HEX ELEVATIONS

### INTERACTIVE WATER PLAY FEATURES

| #   | ITEM                | QTY | FLOW (GPM) | COLOR SHOWN   |
|-----|---------------------|-----|------------|---------------|
| 1   | Aquadome            | 1   | 40         | n/a           |
| 2   | Flow Paly No4       | 1   | 20         | n/a           |
| 3   | Spray Bar           | 1   | 20         | Red           |
| 4   | Flow Play No1       | 1   | 20         | n/a           |
| 5   | Deck Geysers (Pair) | 1   | 10         | n/a           |
| WA  | TER FEATURES        |     |            |               |
| 6   | Water Flower        | 1   | 40         | Seeflow Red   |
| 7   | Water Leaf          | 1   | 40         | Seeflow Green |
| 8   | 32in Double Slide   | 1   | n/a        | Poly Red      |
|     | Total:              | 8   | 190 GPM    |               |
|     |                     |     |            |               |
| STR | UCTURE COMPONENTS   |     |            |               |
| А   | Entry 32"           | 1   | n/a        | Blue          |
|     |                     |     |            |               |