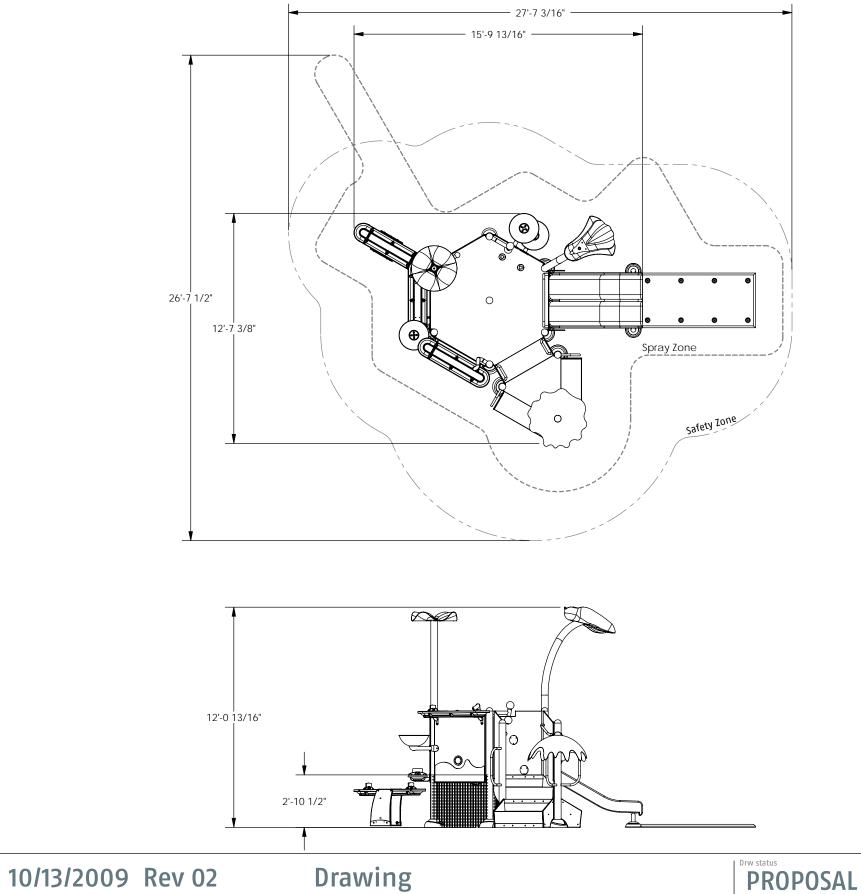

# L1 32HEX ELEVATIONS

### INTERACTIVE WATER PLAY FEATURES

| #   | ITEM                | QTY | FLOW (GPM) | COLOR SHOWN   |
|-----|---------------------|-----|------------|---------------|
| 1   | Aquadome            | 1   | 40         | n/a           |
| 2   | Flow Paly No4       | 1   | 20         | n/a           |
| 3   | Spray Bar           | 1   | 20         | Red           |
| 4   | Flow Play No1       | 1   | 20         | n/a           |
| 5   | Deck Geysers (Pair) | 1   | 10         | n/a           |
| WA  | TER FEATURES        |     |            |               |
| 6   | Water Flower        | 1   | 40         | Seeflow Red   |
| 7   | Water Leaf          | 1   | 40         | Seeflow Green |
| 8   | 32in Double Slide   | 1   | n/a        | Poly Red      |
|     | Total:              | 8   | 190 GPM    |               |
|     |                     |     |            |               |
| STR | UCTURE COMPONENTS   |     |            |               |
| А   | Entry 32"           | 1   | n/a        | Blue          |
|     |                     |     |            |               |

190

Blue

White

Main Posts

B Hex Deck 32" (+Manifold) 1

| 10/13/2009 Rev 02                                                                                                                                                                         | PROPOSAL                              |                        |                                             |
|-------------------------------------------------------------------------------------------------------------------------------------------------------------------------------------------|---------------------------------------|------------------------|---------------------------------------------|
| l orders must be accompanied by approved submittals. Please put your initial and date.<br>Dur signing constitute your acceptance and approval of the enclosed details and specifications. | INITIAL: DATE: (Not for construction) | (Not for construction) | Vortex Aquat<br>www.vortex.<br>© 2008 Vorte |