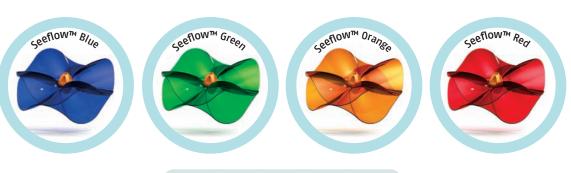

## **ELEVATIONS COLOR CHOICES** CITY, STATE, COUNTRY

Posts

Seeflow Colors

Peguard™ BN Toeguard™