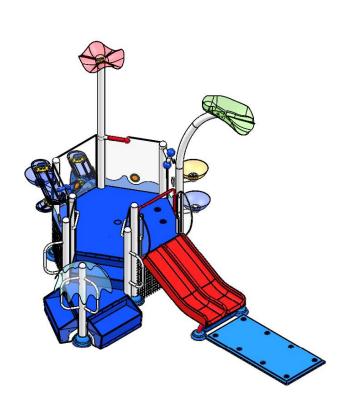

# L1 32HEX ELEVATIONS

### INTERACTIVE WATER PLAY FEATURES

| #   | ITEM                | QTY | FLOW (GPM) | COLOR SHOWN   |
|-----|---------------------|-----|------------|---------------|
| 1   | Aquadome            | 1   | 40         | n/a           |
| 2   | Flow Paly No4       | 1   | 20         | n/a           |
| 3   | Spray Bar           | 1   | 20         | Red           |
| 4   | Flow Play No1       | 1   | 20         | n/a           |
| 5   | Deck Geysers (Pair) | 1   | 10         | n/a           |
| WA  | TER FEATURES        |     |            |               |
| 6   | Water Flower        | 1   | 40         | Seeflow Red   |
| 7   | Water Leaf          | 1   | 40         | Seeflow Green |
| 8   | 32in Double Slide   | 1   | n/a        | Poly Red      |
|     | Total:              | 8   | 190 GPM    |               |
|     |                     |     |            |               |
| STR | UCTURE COMPONENTS   |     |            |               |
| А   | Entry 32"           | 1   | n/a        | Blue          |
|     |                     |     |            |               |

190

Blue

White

Main Posts

B Hex Deck 32" (+Manifold) 1

| 10/13/2009 Rev 02                                                                                                                                                                         | PROPOSAL                              |                        |                                             |
|-------------------------------------------------------------------------------------------------------------------------------------------------------------------------------------------|---------------------------------------|------------------------|---------------------------------------------|
| l orders must be accompanied by approved submittals. Please put your initial and date.<br>Dur signing constitute your acceptance and approval of the enclosed details and specifications. | INITIAL: DATE: (Not for construction) | (Not for construction) | Vortex Aquat<br>www.vortex.<br>© 2008 Vorte |