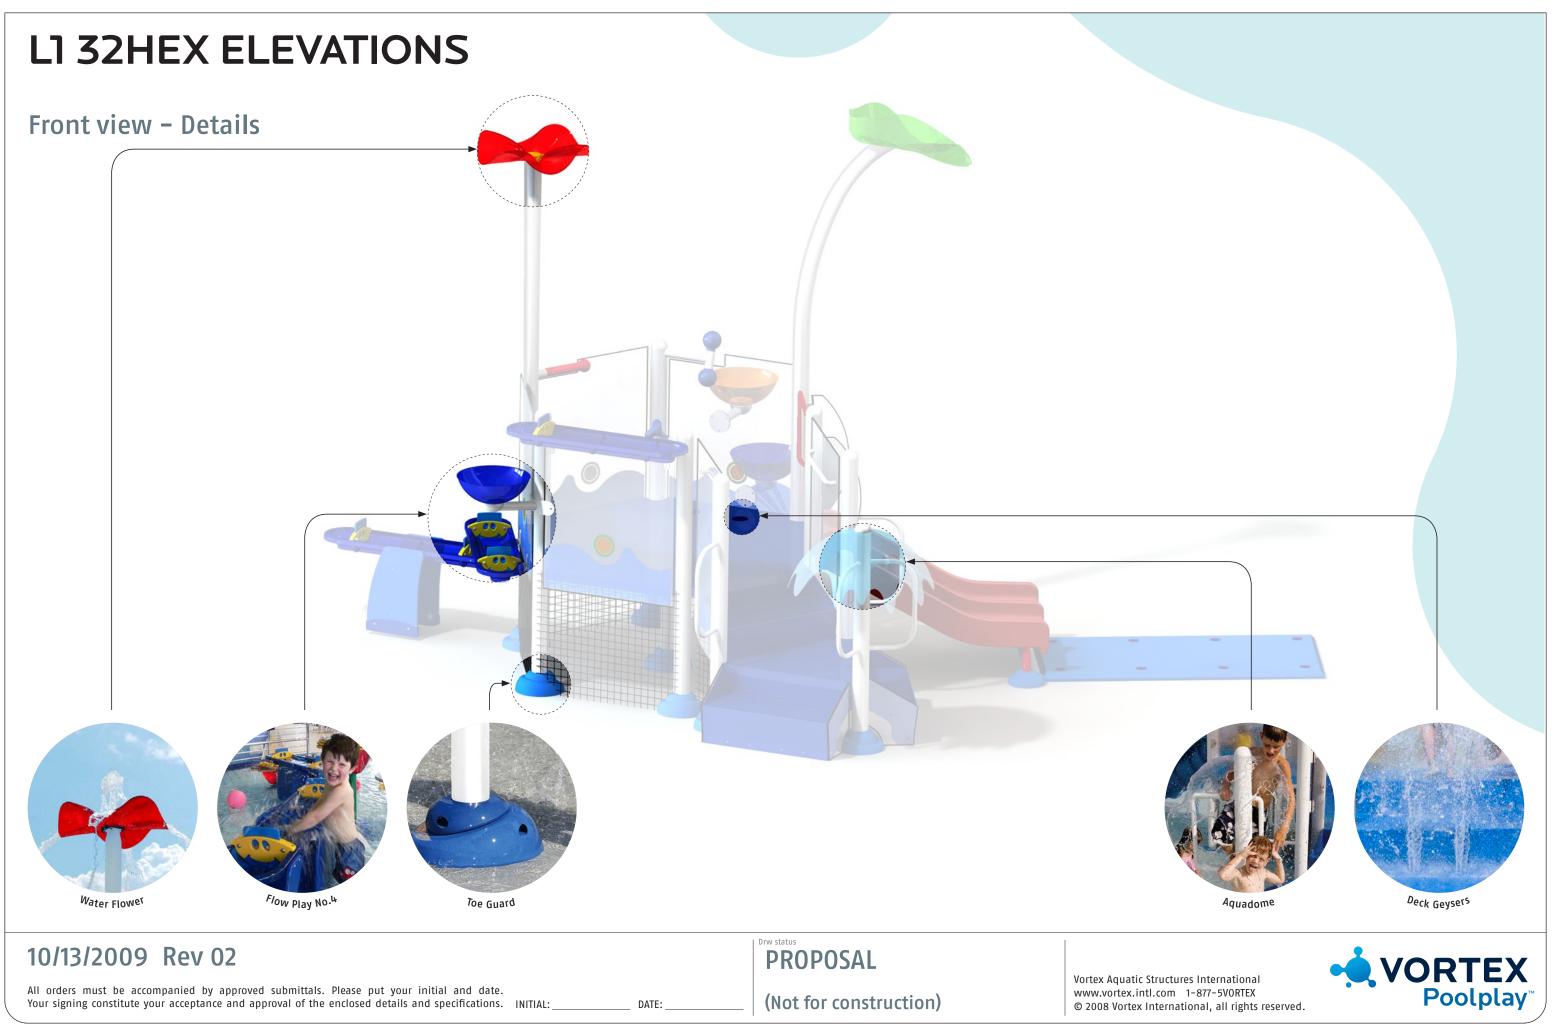

# L1 32HEX ELEVATIONS

### INTERACTIVE WATER PLAY FEATURES

| #   | ITEM                | QTY | FLOW (GPM) | COLOR SHOWN   |
|-----|---------------------|-----|------------|---------------|
| 1   | Aquadome            | 1   | 40         | n/a           |
| 2   | Flow Paly No4       | 1   | 20         | n/a           |
| 3   | Spray Bar           | 1   | 20         | Red           |
| 4   | Flow Play No1       | 1   | 20         | n/a           |
| 5   | Deck Geysers (Pair) | 1   | 10         | n/a           |
| WA  | TER FEATURES        |     |            |               |
| 6   | Water Flower        | 1   | 40         | Seeflow Red   |
| 7   | Water Leaf          | 1   | 40         | Seeflow Green |
| 8   | 32in Double Slide   | 1   | n/a        | Poly Red      |
|     | Total:              | 8   | 190 GPM    |               |
|     |                     |     |            |               |
| STR | UCTURE COMPONENTS   |     |            |               |
| А   | Entry 32"           | 1   | n/a        | Blue          |
|     |                     |     |            |               |