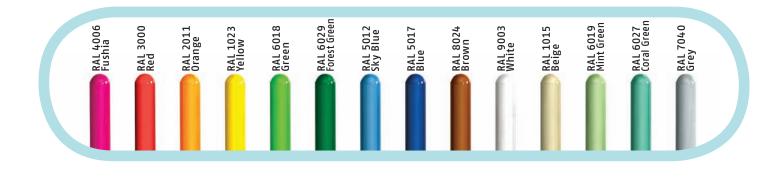

## **ELEVATIONS COLOR CHOICES** CITY, STATE, COUNTRY

Posts

Seeflow Colors

Peguard™ BN Toeguard™