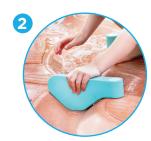

# SLUICE (2)

- To steer the water flow and change its course
- Resistant and durable polyurethane