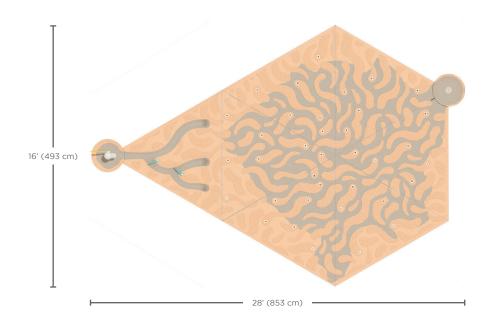

### W/L

336/194 in 853/493 cm

# PUMP (1)

- To release the water into the Water Journey<sup>™</sup> system
- Each pumping action releases a small amount of water and with persistent pumping the amount of water increases to a breaking point.
- · Powder coated stainless steel
- Can be a point of connection to other Water Journeys™

# SLUICE (2)

- To steer the water flow and change its course
- Resistant and durable polyurethane

# DRAIN/JET ACTIVATOR (3)

- Equipped with water flow sensors that will trigger jets
- Stainless steel

### **DRAIN BASIN (1)**

- Can be a point of connection to other Water Journeys™
- Painted stainless steel and glass fiber reinforced colored concrete

• Mist jet (9)

Dynamic arc jet (12)

Block and Intensify jet (15)