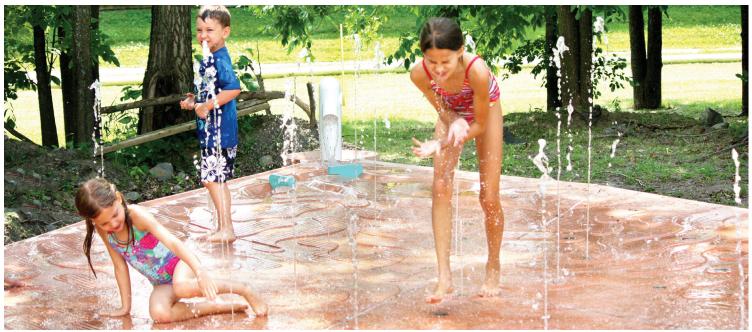

# VOR 7123 WATER JOURNEY JET DANCE

Ideal age group: for all ages

# PRODUCT HIGHLIGHTS

- Mist, Block and Intensify or Arch water sequences are initiated by water draining into their associated Drain/Jet Activator
- Direct the flow of water with the Sluices to activate the desired water choreography
- Surface pattern is inspired by the footprint of water as it trickles down the river bed
- Made of glass fiber reinforced colored concrete (GFRC) for durability and sustainable play
- This product can also be configured with the rest of the Water Journey<sup>™</sup> collection for more play opportunities

# **INTERACTIVE FEATURES**

This Water Journey<sup>™</sup> features the following technologies that are unique to Vortex.