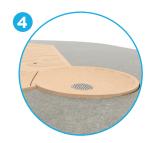

# PRODUCT HIGHLIGHTS

- Mist, Block and Intensify or Arch water sequences are initiated by water draining into their associated Drain/Jet Activator
- Direct the flow of water with the Sluices to activate the desired water choreography
- Surface pattern is inspired by the footprint of water as it trickles down the river bed
- Made of glass fiber reinforced colored concrete (GFRC) for durability and sustainable play
- This product can also be configured with the rest of the Water Journey<sup>™</sup> collection for more play opportunities