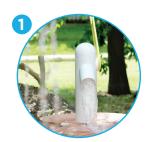

# PUMP (1)

- To release the water into the Water Journey<sup>™</sup> system
- Each pumping action releases a small amount of water and with persistent pumping the amount of water increases to a breaking point.
- · Powder coated stainless steel
- Can be a point of connection to other Water Journeys™