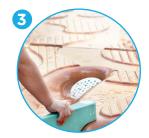

# DRAIN/JET ACTIVATOR (3)

- Equipped with water flow sensors that will trigger jets
- Stainless steel