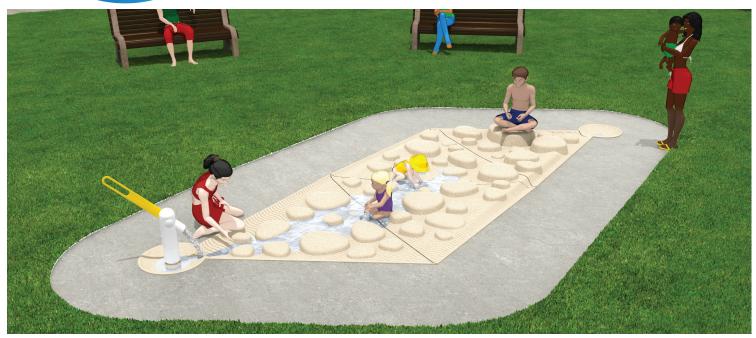

# VOR 7122 WATER JOURNEY<sup>TM</sup> TIDE POOL

Ideal age group: for all ages

#### **PRODUCT HIGHLIGHTS**

- Step or sit on the rocks of various sizes and shapes while water collects into a shallow pool
- Unwind and reflect as the serene water level rises and lowers
- Made of glass fiber reinforced concrete (GFRC) for durability and sustainable play
- This product can also be configured with the rest of the Water Journey<sup>™</sup> collection for more play opportunities

#### Flow

**Pump:** 7-8 GPM 27-30 LPM

Tide Pool: 0 GPM 0 LPM

Color Choices: Beige