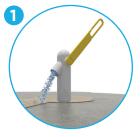

#### PUMP (1)

- To release the water into the Water Journey<sup>™</sup> system
- Each pumping action releases a small amount of water and with persistent pumping the amount of water increases to a breaking point
- Powder coated stainless steel
- Can be a point of connection to other Water Journeys<sup>™</sup>