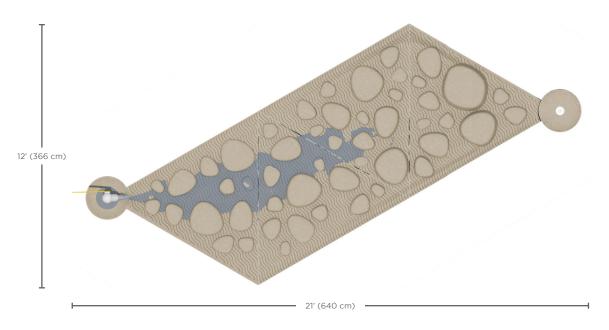

#### W/L

252/144 in 640/366 cm

#### Flow

**Pump:** 7-8 GPM 27-30 LPM

Tide Pool: 0 GPM 0 LPM

Color Choices: Beige