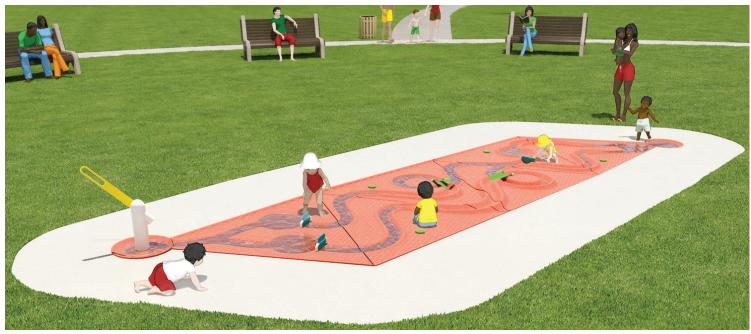

# VOR 7121 WATER JOURNEY™ **RACE**

Ideal age group: for all ages

### **PRODUCT HIGHLIGHTS**

- Race and compete with loose floating objects on two channel tracks
- Manipulate and coordinate the different interactive features for added play value
- Challenging races stimulate imagination and interactive social skills
- Made of glass fiber reinforced concrete (GFRC) for durability and sustainable play
- This product can also be configured with the rest of the Water Journey<sup>™</sup> collection for more play opportunities

## W/L

336/194 in 853/493 cm