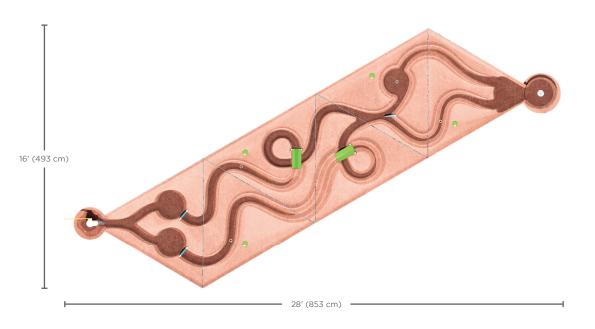

# VOR 7121 WATER JOURNEY™ **RACE**

Ideal age group: for all ages

## W/L

336/194 in 853/493 cm

# **INTERACTIVE FEATURES**

This Water Journey<sup>™</sup> features the following technologies that are unique to Vortex.