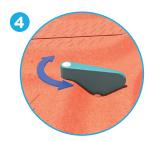

#### SLUICE (1)

- To steer the water flow and change its course
- Resistant and durable polyurethane