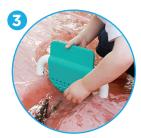

#### **STRAINER (2)**

- Control and transform the water flow
- Resistant and durable polyurethane