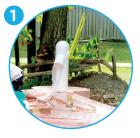

#### **PUMP (1)**

- To release the water into the Water Journey<sup>™</sup> system
- Each pumping action releases a small amount of water and with persistent pumping the amount of water increases to a breaking point.
- Powder coated stainless steel
- Can be a point of connection to other Water Journeys™