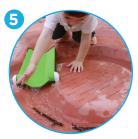

#### FOOT ACCELERATOR (4)

- Press to inject more water into the channel to increase flow or from the basin to create a vortex
- Made of stainless steel and lead-free brass