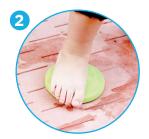

#### FOOT ACCELERATOR (4)

- Press to inject more water into the channel to increase flow or from the basin to create a vortex
- Made of stainless steel and lead-free brass