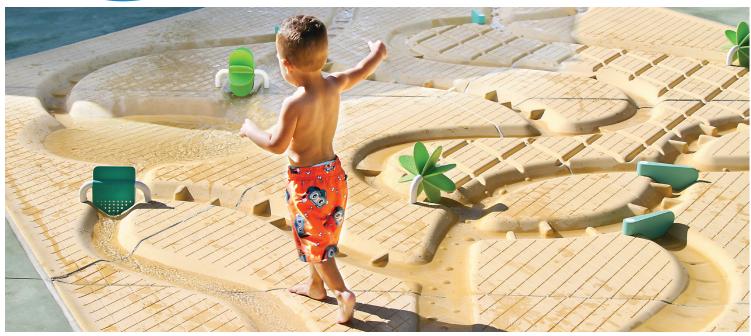

# VOR 7120 WATER JOURNEY™ LABYRINTH

Ideal age group: for all ages

## **PRODUCT HIGHLIGHTS**

- Creeks, flood plains, cascades, turbulences and ripples create life-like water streams that encourage different types of games with loose objects
- Stimulates the cause and effect thought process by manipulating and coordinating the many game features
- Made of glass fiber reinforced colored concrete (GFRC) for durability and sustainable play
- This product can also be configured with the rest of the Water Journey<sup>™</sup> collection for more play opportunities