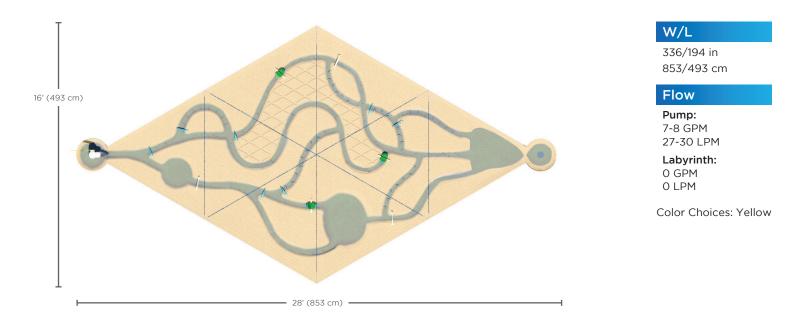

#### **PUMP (1)**

- To release the water into the Water Journey<sup>™</sup> system
- Each pumping action releases a small amount of water and with persistent pumping the amount of water increases to a breaking point
- Powder coated stainless steel
- Can be a point of connection to other Water Journeys™