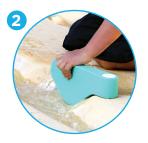

#### **STRAINER (3)**

- Control and transform the water flow
- Resistant and durable polyurethane