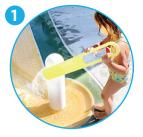

#### WATERMILL (3)

- Propelled by the water, its rotational movement renders the speed of the flow
- Manipulate to speed up or interrupt the water flow
- Resistant and durable polyurethane